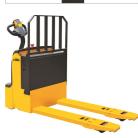

## onQ-30745

WAREHOUSE MOVERS & LIFTS - PALLET MOVERS NFW - SALE

| HEN ONEL       |
|----------------|
| Date Listed    |
| Reference      |
| Power Type     |
| Lift Capacity  |
| Fork Height    |
| Tyre Type      |
| Weight         |
| Machine Height |

28 Apr 2023 CBD20KD **Battery Electric** 2,000 kg(4,409 lb) 202 mm(8 in) Polyurethane / Vulkollan 645 kg(1,422 lb) 1,230 mm(48 in)

### ADDITIONAL INFORMATION

- Advanced AC control system eliminates the motor brushes and directional contactors, which makes the minimal maintenance requirements. Intelligentized regenerative brake system: increase overall truck performance by decreasing battery charge intervals. -Side-way battery with roll-out system is very convenient to replace batteries. (CBD20KD-I). - Emergency reversing device. - Built-in pressure relief valve protects the trucks from overloading. - Long handle tube supports flexible and laborsaving operation. Emergency power disconnect. - Low speed switch in the handle. - Stepless speed control.