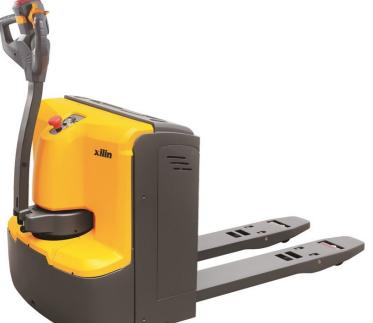

## onQ-30745

WAREHOUSE MOVERS & LIFTS - PALLET MOVERS NFW - SALE

| HEN ONEL       |
|----------------|
| Date Listed    |
| Reference      |
| Power Type     |
| Lift Capacity  |
| Fork Height    |
| Tyre Type      |
| Weight         |
| Machine Height |

28 Apr 2023 CBD20KD **Battery Electric** 2,000 kg(4,409 lb) 202 mm(8 in) Polyurethane / Vulkollan 645 kg(1,422 lb) 1,230 mm(48 in)

### ADDITIONAL INFORMATION

- Advanced AC control system eliminates the motor brushes and directional contactors, which makes the minimal maintenance requirements. Intelligentized regenerative brake system: increase overall truck performance by decreasing battery charge intervals. -Side-way battery with roll-out system is very convenient to replace batteries. (CBD20KD-I). - Emergency reversing device. - Built-in pressure relief valve protects the trucks from overloading. - Long handle tube supports flexible and laborsaving operation. Emergency power disconnect. - Low speed switch in the handle. - Stepless speed control.