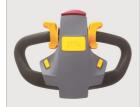

#### ADDITIONAL INFORMATION

• AC control system eliminating motor brushes and directional contactors, which minimizes maintenance requirements. • Multifunction display: battery status, hour meter, fault code, etc. • Sideway battery with roll-out system is very convenient to replace batteries. • Emergency reversing device. • The platform with speed sensor under platform, ensure safety driving. • Built-in pressure relief valve protects the truck from overloads. • Braking applied with handle upright and horizontal position. • Emergency power disconnect switch. • Low speed switch in the handle( option with bypass function ) • Stepless speed control.