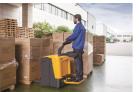

#### ADDITIONAL INFORMATION

• AC control system eliminating motor brushes and directional contactors, which minimizes maintenance requirements. • Multifunction display: battery status, hour meter, fault code, etc. • Sideway battery with roll-out system is very convenient to replace batteries. • Emergency reversing device. • The platform with speed sensor under platform, ensure safety driving. • Built-in pressure relief valve protects the truck from overloads. • Braking applied with handle upright and horizontal position. • Emergency power disconnect switch. • Low speed switch in the handle( option with bypass function ) • Stepless speed control.