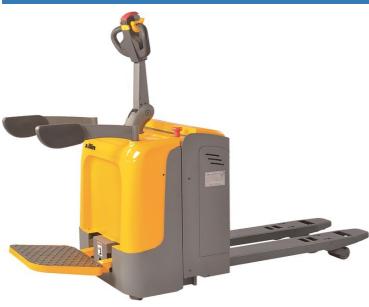

## Xilin CBD20R

China

## onQ-30746

WAREHOUSE MOVERS & LIFTS - PALLET MOVERS NEW - SALE

 Date Listed
 28 Apr 2023

 Reference
 CBD20R-II

 Power Type
 Battery Electric

 Lift Capacity
 2,000 kg(4,409 lb)

 Fork Height
 202 mm(8 in)

Tyre Type Polyurethane / Vulkollan

Weight 720 kg(1,587 lb)

Machine Height 1,430 mm(56 in)

Machine Features Ride-on platform

#### ADDITIONAL INFORMATION

• AC control system eliminating motor brushes and directional contactors, which minimizes maintenance requirements. • Multifunction display: battery status, hour meter, fault code, etc. • Sideway battery with roll-out system is very convenient to replace batteries. • Emergency reversing device. • The platform with speed sensor under platform, ensure safety driving. • Built-in pressure relief valve protects the truck from overloads. • Braking applied with handle upright and horizontal position. • Emergency power disconnect switch. • Low speed switch in the handle( option with bypass function ) • Stepless speed control.