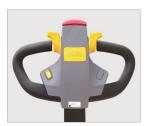

#### ADDITIONAL INFORMATION

• AC control system eliminating motor brushes and directional contactors, which minimizes maintenance requirements. • Multifunction display: battery status, hour meter, fault code, etc. • Sideway battery with roll-out system is very convenient to replace batteries. • Emergency reversing device. • The platform with speed sensor under platform, ensure safety driving. • Built-in pressure relief valve protects the truck from overloads. • Braking applied with handle upright and horizontal position. • Emergency power disconnect switch. • Low speed switch in the handle( option with bypass function ) • Stepless speed control.