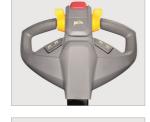

#### ADDITIONAL INFORMATION

• AC control system eliminating motor brushes and directional contactors, which minimizes maintenance requirements. • Multifunction display: battery status, hour meter, fault code, etc. • Sideway battery with roll-out system is very convenient to replace batteries. • Emergency reversing device. • The platform with speed sensor under platform, ensure safety driving. • Built-in pressure relief valve protects the truck from overloads. • Braking applied with handle upright and horizontal position. • Emergency power disconnect switch. • Low speed switch in the handle( option with bypass function ) • Stepless speed control.