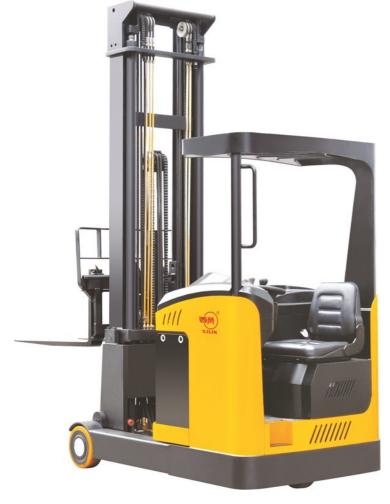

#### Xilin **CQD15** China

# onQ-30927

WAREHOUSE MOVERS & LIFTS - REACH TRUCKS & STACKERS

NEW - SALE **Date Listed** Reference **Power Type** Lift Capacity Mast Type Maximum Lift Height Tyre Type **Machine Height** (Mast Lowered) **Machine Features** 

28 Apr 2023 CQD15 **Battery Electric** 1,500 kg(3,307 lb) Triplex (3 Stage) 8,000 mm(315 in) Polyurethane / Vulkollan

3,390 mm(133 in)

Mast full free lift Moving mast Sit down Overhead Guard Side shift

#### ADDITIONAL INFORMATION

Standard • AC control system. • Powering steering system (EPS). • Multi-function display can show: Brake status, Driving direction, Hour meter, Driving speed, Fault code, etc. • Manual multi-valve. • Adjustable speed for forks lifting/lowering mast forward/backward and side shift right/left. • German ZF brand gear box. • Adjustable steering wheel. • With traveling speed limited device when forks at high level. • Electronic height limited device. Option • Electronic multi valve. • Finger-tip control stick. • Side shift. • Height selection and height position system. • LCD display and camera (LCD for cold storage are available). • Travel/back-up flashing lights. • Side-way batterv.