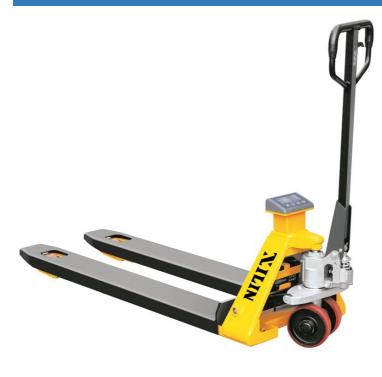

# Xilin BFC6-7

China

onQ-32562

WAREHOUSE MOVERS & LIFTS - PALLET MOVERS

NEW - SALE

 Date Listed
 28 Apr 2023

 Reference
 BFC6-7

 Power Type
 Battery Electric

 Lift Capacity
 2,000 kg(4,409 lb)

 Fork Height
 175 mm(7 in)

**Tyre Type** Polyurethane / Vulkollan

Weight 142 kg(313 lb)
Machine Height 1,180 mm(46 in)

#### ADDITIONAL INFORMATION

- Mobile pallet truck with scale combined two major functions for pallet truck/scale, allows you to weigh cargo whatever, wherever, whenever you want. - Power supply with rechargeable battery or with 86~264V AC input. - Keypad and automatic tare functions. - 1.2inches, super-large and bright LED display in solid state to be strike-free. - Available in pounds or kilograms. - A/D velocity: 27/s, a faster speed of weighing, more correct. - Various functions: with extended functions as weight-checking, counting, etc., to satisfy different needs of customers. - Conforms to EU's ROHS standard.