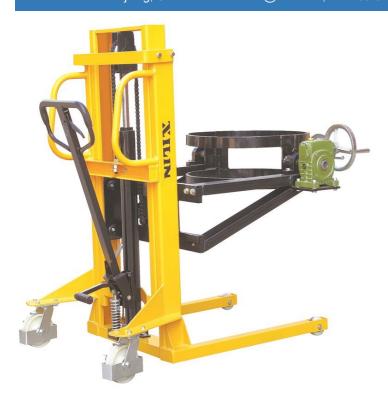

## Xilin YTD35

China

### onQ-32570

WAREHOUSE MOVERS & LIFTS - PEDESTRIAN STACKERS

NEW - SALE

Date Listed28 Apr 2023ReferenceYTD-35Power TypeManualLift Capacity350 kg(772 lb)Mast TypeDuplex (2 Stage)Maximum Lift Height2,385 mm(94 in)Tyre TypePolyurethane / Vulkollan

**Weight** 235 kg(518 lb)

Machine Height (Mast Lowered) 1,490 mm(59 in)