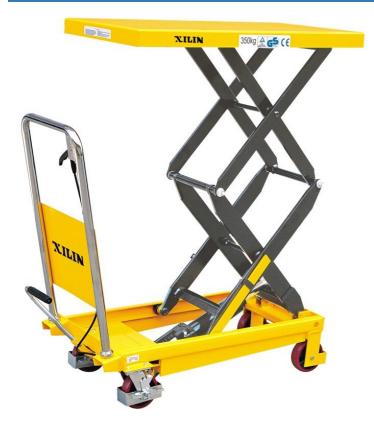

## Xilin SPS350 China onQ-32574 OTHER NEW - SALE Date Listed Reference Length

Width

28 Apr 2023 SPS350 910 mm(36 in) 500 mm(20 in)

ADDITIONAL INFORMATION

- Welded steel frame with durable coat finish. - Durable hydraulic pump ensures a long service life. - Robust casters with safety wheel guard enhance safety while operation. - Easy action foot operated foot hydraulic pedal for raising the lift table to a desired height level. -Safety back guard protects operators from dangers. - With supporting plat on side of arm to ensure the safety service. -Convenient finger release smoothly lowers even heavy loads. - With over load by pass valve to protect operator and pump.