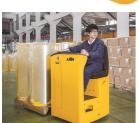

## Xilin CBD25Z

Ninghai, Zhejiang, China

onQ-54737

WAREHOUSE MOVERS & LIFTS - PALLET MOVERS

NEW - SALE

**Date Listed** 28 Apr 2023 CBD25Z Reference **Power Type Battery Electric Lift Capacity** 2,500 kg(5,512 lb) **Fork Height** 202 mm(8 in)

Polyurethane / Vulkollan Tyre Type

Weight 900 kg(1,984 lb) 1,200 mm(47 in) **Machine Height** 

ADDITIONAL INFORMATION

Battery: 24V/300AH Lead-Acid Charger: External, 110V/ 220V input Fork size: 550\*1150mm/ 685\*1220mm Travel speed, unladen/laden:

7.5/ 8.0 km/h