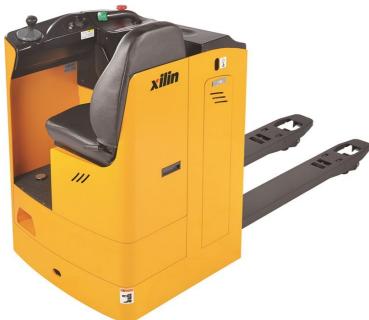

## Xilin CBD25Z

Ninghai, Zhejiang, China

onQ-54737

WAREHOUSE MOVERS & LIFTS - PALLET MOVERS

NEW - SALE

**Date Listed** 28 Apr 2023 CBD25Z Reference **Power Type Battery Electric Lift Capacity** 2,500 kg(5,512 lb) **Fork Height** 202 mm(8 in)

Polyurethane / Vulkollan Tyre Type

Weight 900 kg(1,984 lb) 1,200 mm(47 in) **Machine Height** 

ADDITIONAL INFORMATION

Battery: 24V/300AH Lead-Acid Charger: External, 110V/ 220V input Fork size: 550\*1150mm/ 685\*1220mm Travel speed, unladen/laden:

7.5/ 8.0 km/h