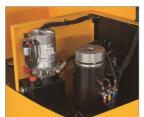

Polyurethane / Vulkollan Tyre Type

Weight 900 kg(1,984 lb) 1,200 mm(47 in) **Machine Height** 

ADDITIONAL INFORMATION

Battery: 24V/300AH Lead-Acid Charger: External, 110V/ 220V input Fork size: 550\*1150mm/ 685\*1220mm Travel speed, unladen/laden: