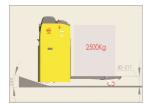

## Xilin CBD25Z

Ninghai, Zhejiang, China

onQ-54737

WAREHOUSE MOVERS & LIFTS - PALLET MOVERS

NEW - SALE

**Date Listed** 28 Apr 2023 CBD25Z Reference **Power Type Battery Electric Lift Capacity** 2,500 kg(5,512 lb) **Fork Height** 202 mm(8 in)

Polyurethane / Vulkollan Tyre Type

Weight 900 kg(1,984 lb) 1,200 mm(47 in) **Machine Height** 

ADDITIONAL INFORMATION

Battery: 24V/300AH Lead-Acid Charger: External, 110V/ 220V input Fork size: 550\*1150mm/ 685\*1220mm Travel speed, unladen/laden: