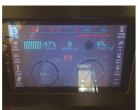

#### ADDITIONAL INFORMATION

Battery: 80V/560AH Lead-Acid Charger: 3phase 220V or 380V input

Fork length: 1070mm Service weight: 9800kg