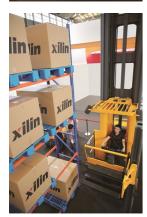

### Xilin OPTS15

Ninghai, Zhejiang, China

onQ-54738

WAREHOUSE MOVERS & LIFTS - REACH TRUCKS & STACKERS

NEW - SALE

Date Listed28 Apr 2023ReferenceOPTS15Power TypeBattery ElectricLift Capacity1,500 kg(3,307 lb)Mast TypeDuplex (2 Stage)Maximum Lift Height12,000 mm(472 in)Tyre TypePolyurethane / Vulkollan

Machine Height (Mast Lowered) 6,000 mm(236 in)

Machine Features Moving mast

Sit down Charger Extra valve(s) Attachment included

Side shift

#### ADDITIONAL INFORMATION

Battery: 80V/560AH Lead-Acid Charger: 3phase 220V or 380V input

Fork length: 1070mm Service weight: 9800kg