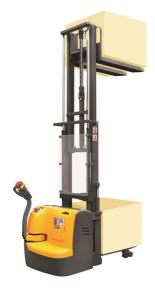

# Xilin CDDR15

Ninghai, Zhejiang, China

#### onQ-54739

WAREHOUSE MOVERS & LIFTS - PEDESTRIAN STACKERS NEW - SALE

**Date Listed** 28 Apr 2023 Reference CDDR15 **Power Type Battery Electric Lift Capacity** 1,500 kg(3,307 lb) Triplex (3 Stage) **Mast Type Maximum Lift Height** 5,600 mm(220 in) **Tyre Type** Polyurethane / Vulkollan Weight 1,600 kg(3,527 lb)

Machine Height (Mast Lowered) 2,410 mm(95 in)

#### ADDITIONAL INFORMATION

24V AC power Battery: 24V/300AH Charger: 1Phase 110V or 220V

input Fork size: 570\*1150mm or 695\*1150mm