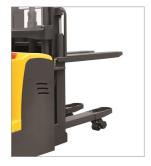

# Xilin CDDR15

Ninghai, Zhejiang, China

#### onQ-54739

WAREHOUSE MOVERS & LIFTS - PEDESTRIAN STACKERS NEW - SALE

**Date Listed** 28 Apr 2023 Reference CDDR15 **Power Type Battery Electric Lift Capacity** 1,500 kg(3,307 lb) Triplex (3 Stage) **Mast Type Maximum Lift Height** 5,600 mm(220 in) **Tyre Type** Polyurethane / Vulkollan Weight 1,600 kg(3,527 lb)

Machine Height (Mast Lowered) 2,410 mm(95 in)

#### ADDITIONAL INFORMATION

24V AC power Battery: 24V/300AH Charger: 1Phase 110V or 220V

input Fork size: 570\*1150mm or 695\*1150mm