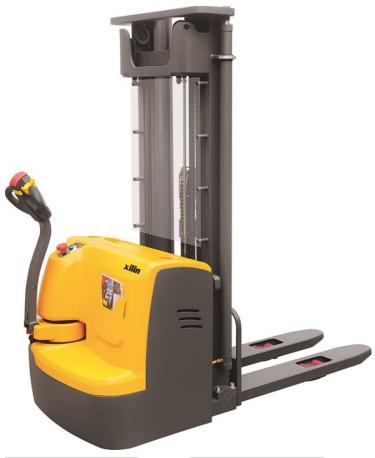

# Xilin CDDR15

Ninghai, Zhejiang, China

#### onQ-54739

WAREHOUSE MOVERS & LIFTS - PEDESTRIAN STACKERS NEW - SALE

**Date Listed** 28 Apr 2023 Reference CDDR15 **Power Type Battery Electric Lift Capacity** 1,500 kg(3,307 lb) Triplex (3 Stage) **Mast Type Maximum Lift Height** 5,600 mm(220 in) **Tyre Type** Polyurethane / Vulkollan Weight 1,600 kg(3,527 lb)

Machine Height (Mast Lowered) 2,410 mm(95 in)

#### ADDITIONAL INFORMATION

24V AC power Battery: 24V/300AH Charger: 1Phase 110V or 220V

input Fork size: 570\*1150mm or 695\*1150mm