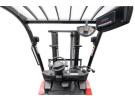

## Hangcha **Unknown model** Hangzhou, China

onQ-54749

FORKLIFTS - COUNTER BALANCE ELECTRIC

NEW - SALE

**Date Listed** 2 Sep 2025 CPD25-AZ4-E Reference **Lift Capacity** 2,495 kg(5,500 lb) **Mast Type** Duplex (2 Stage) **Maximum Lift Height** 3,988 mm(157 in) Pneumatic

**Tyre Type Machine Height** (Mast Lowered)

**Machine Features** 

2,515 mm(99 in)

Mast full free lift Mast container entry Overhead Guard 4 wheels

Rear wheel drive Charger