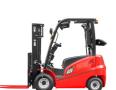

## Hangcha **Unknown model** Hangzhou, China

onQ-54749

FORKLIFTS - COUNTER BALANCE ELECTRIC

NEW - SALE

**Date Listed** 2 Sep 2025 CPD25-AZ4-E Reference **Lift Capacity** 2,495 kg(5,500 lb) **Mast Type** Duplex (2 Stage) **Maximum Lift Height** 3,988 mm(157 in) Pneumatic

**Tyre Type Machine Height** (Mast Lowered)

**Machine Features** 

2,515 mm(99 in)

Mast full free lift Mast container entry Overhead Guard 4 wheels

Rear wheel drive Charger