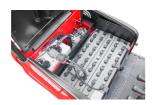

## Hangcha **Unknown model** Hangzhou, China

onQ-54749

FORKLIFTS - COUNTER BALANCE ELECTRIC

NEW - SALE

**Date Listed** 2 Sep 2025 CPD25-AZ4-E Reference **Lift Capacity** 2,495 kg(5,500 lb) **Mast Type** Duplex (2 Stage) **Maximum Lift Height** 3,988 mm(157 in) Pneumatic

**Tyre Type Machine Height** (Mast Lowered)

**Machine Features** 

2,515 mm(99 in)

Mast full free lift Mast container entry Overhead Guard 4 wheels

Rear wheel drive Charger