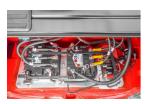

**Tyre Type Machine Height** (Mast Lowered)

**Machine Features** 

2,515 mm(99 in)

Mast full free lift Mast container entry Overhead Guard 4 wheels

Rear wheel drive Charger