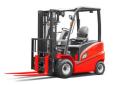

## Hangcha **Unknown model** Hangzhou, China

onQ-54749

FORKLIFTS - COUNTER BALANCE ELECTRIC

NEW - SALE

**Date Listed** 2 Sep 2025 CPD25-AZ4-E Reference **Lift Capacity** 2,495 kg(5,500 lb) **Mast Type** Duplex (2 Stage) **Maximum Lift Height** 3,988 mm(157 in) Pneumatic

**Tyre Type Machine Height** (Mast Lowered)

**Machine Features** 

2,515 mm(99 in)

Mast full free lift Mast container entry Overhead Guard 4 wheels

Rear wheel drive Charger