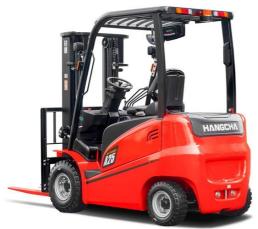

## Hangcha **Unknown model** Hangzhou, China

onQ-54749

FORKLIFTS - COUNTER BALANCE ELECTRIC

NEW - SALE

**Date Listed** 2 Sep 2025 CPD25-AZ4-E Reference **Lift Capacity** 2,495 kg(5,500 lb) **Mast Type** Duplex (2 Stage) **Maximum Lift Height** 3,988 mm(157 in) Pneumatic

**Tyre Type Machine Height** (Mast Lowered)

**Machine Features** 

2,515 mm(99 in)

Mast full free lift Mast container entry Overhead Guard 4 wheels

Rear wheel drive Charger