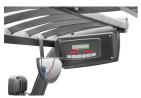

**Tyre Type Machine Height** (Mast Lowered)

**Machine Features** 

2,515 mm(99 in)

Mast full free lift Mast container entry Overhead Guard 4 wheels

Rear wheel drive Charger