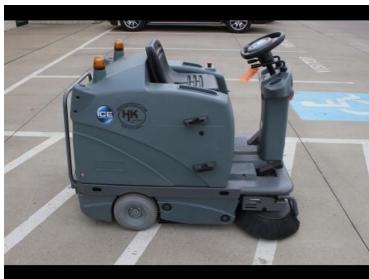

## Ice IS1100RIDER-SWEEPER 2016

EUR 7,109 (USD 8,350)

Coraopolis, Pennsylvania, United States

#### ADDITIONAL INFORMATION

ICE iS1100 Rider Sweeper with 51" sweep path, 21 cubic foot hopper, safety lights and panel filter. Battery powered with a 3 hour run time with full charge. Comes with balance of 5-year factory warranty.