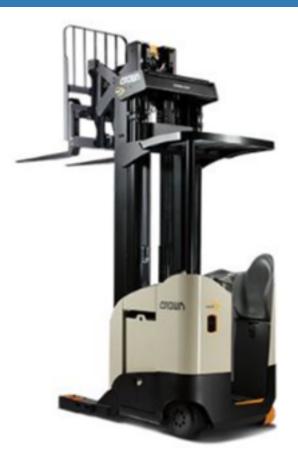

# Crown RR5225-30TT321

Braeside, Melbourne, Victoria, Australia

#### onQ-62736

WAREHOUSE MOVERS & LIFTS - REACH TRUCKS & STACKERS HIRF

**Date Listed** Reference **Power Type** Lift Capacity Mast Type Maximum Lift Height Tyre Type Machine Height (Mast Lowered)

16 Jun 2025 RR5225-30TT321 **Battery Electric** 2,045 kg(4,508 lb) Triplex (3 Stage) 8,150 mm(321 in) Polyurethane / Vulkollan

3,556 mm(140 in)

ADDITIONAL INFORMATION

DIMENSIONS: H=3556mm, W=1500mm, L=2575mm (inc 1070mm tynes)