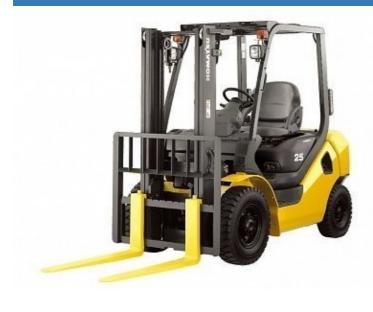

#### Komatsu FD25T17

Braeside, Melbourne, Victoria, Australia

### onQ-62886

FORKLIFTS - COUNTER BALANCE ICE

| Date Listed                      | 15 Sep 2025            |
|----------------------------------|------------------------|
| Reference                        | FD25T-17               |
| Power Type                       | Diesel                 |
| Lift Capacity                    | 2,500 kg(5,512 lb)     |
| Mast Type                        | Triplex (3 Stage)      |
| Maximum Lift Height              | 4,500 mm(177 in)       |
| Tyre Type                        | Solid / Puncture Proof |
| Machine Height<br>(Mast Lowered) | 2,110 mm(83 in)        |

ADDITIONAL INFORMATION

EXTRAS: Side Shift, Tunnel Spec, 4th Function, Weight Gauge , Cat Converter DIMENSIONS: H= 2110 mm, W= 1160 mm, L= 2680 mm (plus tynes)