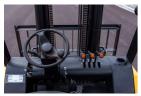

#### ADDITIONAL INFORMATION

Engines availableISUZU 4JG2 Mitsubishi S6S engine Xinchai A498BGP-521Xichai diesel engine Length to Face of Fork (Without Fork) 2700mm Overall Width 1225mm Overhead Guard Height 2235mm Robust and Reliable Diesel Engine Ergonomic Cabin with Adjustable Steering Wheel Wide-view Mast and Container Mast for Choice Fully Integrated Frame and Suspension Chassis Excellent Cooling System and Heat Releasing System Anti-vibration Radiator