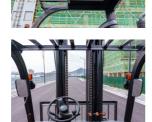

2,110 mm(83 in)

Mast full free lift Mast container entry Load backrest Overhead Guard Front wheel drive Extra valve(s) Attachment included Side shift Stage IV Compliant

#### ADDITIONAL INFORMATION

Engines availableISUZU 4JG2 Mitsubishi S6S engine Xinchai A498BGP-521Xichai diesel engine Length to Face of Fork (Without Fork) 2700mm Overall Width 1225mm Overhead Guard Height 2235mm Robust and Reliable Diesel Engine Ergonomic Cabin with Adjustable Steering Wheel Wide-view Mast and Container Mast for Choice Fully Integrated Frame and Suspension Chassis Excellent Cooling System and Heat Releasing System Anti-vibration Radiator