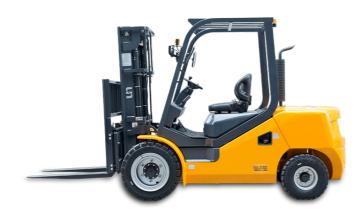

### UN Forklift FD40T HANGZHOU, Zheijang

HANGZHOU, Zhejiang, China onQ-64799

FORKLIFTS - COUNTER BALANCE ICE NEW - SALE

Date Listed Reference Power Type Lift Capacity Mast Type Maximum Lift Height Tyre Type Machine Height (Mast Lowered) Machine Features 3 Jul 2025 FD40T Diesel 4,000 kg(8,818 lb) Triplex (3 Stage) 4,500 mm(177 in) Pneumatic

2,110 mm(83 in)

Mast full free lift Mast container entry Load backrest Overhead Guard Front wheel drive Extra valve(s) Attachment included Side shift Stage IV Compliant

#### ADDITIONAL INFORMATION

Engines availableISUZU 4JG2 Mitsubishi S6S engine Xinchai A498BGP-521Xichai diesel engine Length to Face of Fork (Without Fork) 2700mm Overall Width 1225mm Overhead Guard Height 2235mm Robust and Reliable Diesel Engine Ergonomic Cabin with Adjustable Steering Wheel Wide-view Mast and Container Mast for Choice Fully Integrated Frame and Suspension Chassis Excellent Cooling System and Heat Releasing System Anti-vibration Radiator