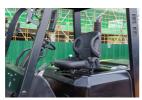

#### ADDITIONAL INFORMATION

Engines availableISUZU 4JG2 Mitsubishi S6S engine Xinchai A498BGP-521Xichai diesel engine Length to Face of Fork (Without Fork) 2700mm Overall Width 1225mm Overhead Guard Height 2235mm Robust and Reliable Diesel Engine Ergonomic Cabin with Adjustable Steering Wheel Wide-view Mast and Container Mast for Choice Fully Integrated Frame and Suspension Chassis Excellent Cooling System and Heat Releasing System Anti-vibration Radiator