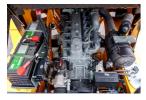

#### ADDITIONAL INFORMATION

Engines availableISUZU 4JG2 Mitsubishi S6S engine Xinchai A498BGP-521Xichai diesel engine Length to Face of Fork (Without Fork) 2700mm Overall Width 1225mm Overhead Guard Height 2235mm Robust and Reliable Diesel Engine Ergonomic Cabin with Adjustable Steering Wheel Wide-view Mast and Container Mast for Choice Fully Integrated Frame and Suspension Chassis Excellent Cooling System and Heat Releasing System Anti-vibration Radiator