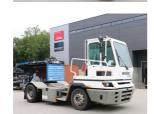

## Terberg YT182-4X2 2009

Balling, Denmark

### onQ-65101

TOWING TRACTORS - TERMINAL TRACTORS

USED - SALE

Date Listed17 Dec 2024Reference65955Machine Hours7396Power TypeDiesel

 Fifth Wheel Lifting Capacity
 25,000 kg(55,115 lb)

 Weight
 8,220 kg(18,122 lb)

 Wheel Base
 3,300 mm(130 in)

 Length
 5,605 mm(221 in)

 Width
 2,505 mm(99 in)

 Machine Condition
 Condition GOOD \*\*\*\*

 Machine Features
 Airconditioned cabin

4 wheels 2 wheel drive