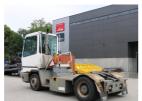

## Terberg YT182-4X2 2009

Balling, Denmark

### onQ-65101

TOWING TRACTORS - TERMINAL TRACTORS

USED - SALE

Date Listed17 Dec 2024Reference65955Machine Hours7396Power TypeDiesel

 Fifth Wheel Lifting Capacity
 25,000 kg(55,115 lb)

 Weight
 8,220 kg(18,122 lb)

 Wheel Base
 3,300 mm(130 in)

 Length
 5,605 mm(221 in)

 Width
 2,505 mm(99 in)

 Machine Condition
 Condition GOOD \*\*\*\*

 Machine Features
 Airconditioned cabin

4 wheels 2 wheel drive