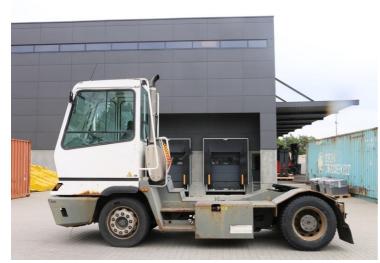

## Terberg YT182-4X2 2009

Balling, Denmark

### onQ-65101

TOWING TRACTORS - TERMINAL TRACTORS

USED - SALE

Date Listed17 Dec 2024Reference65955Machine Hours7396Power TypeDiesel

 Fifth Wheel Lifting Capacity
 25,000 kg(55,115 lb)

 Weight
 8,220 kg(18,122 lb)

 Wheel Base
 3,300 mm(130 in)

 Length
 5,605 mm(221 in)

 Width
 2,505 mm(99 in)

 Machine Condition
 Condition GOOD \*\*\*\*

 Machine Features
 Airconditioned cabin

4 wheels 2 wheel drive

#### ADDITIONAL INFORMATION

Cabin with heating, lighting equipment, air condition, airsuspended seat, steel mudguards, engine preheater.