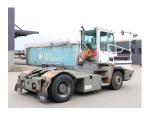

## Terberg YT182-4X2 2009

Balling, Denmark

### onQ-65101

TOWING TRACTORS - TERMINAL TRACTORS

USED - SALE

Date Listed17 Dec 2024Reference65955Machine Hours7396Power TypeDiesel

 Fifth Wheel Lifting Capacity
 25,000 kg(55,115 lb)

 Weight
 8,220 kg(18,122 lb)

 Wheel Base
 3,300 mm(130 in)

 Length
 5,605 mm(221 in)

 Width
 2,505 mm(99 in)

 Machine Condition
 Condition GOOD \*\*\*\*

 Machine Features
 Airconditioned cabin

4 wheels 2 wheel drive