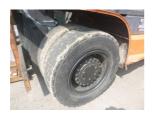

A Business Platform By ForkliftAction Media

## F. UCHIYAMA & CO., LTD

Noboru Uchiyama Yokohama, Japan E. info@f-uchiyama.com, Ph. +81 45 663 6677



Toyota 3FD100 1995

Yokohama, Japan

## onQ-65279

HEAVY LIFTERS & HANDLERS - HIGH CAPACITY FORKLIFTS USED - SALE

Date Listed10 Jul 2025Serial Number10170Machine Hours15398Power TypeDiesel

Lift Capacity 10,000 kg(22,046 lb)

Mast Type Duplex (2 Stage)

Maximum Lift Height 3,000 mm(118 in)

Tyre Type Pneumatic







































## BETTER, SMARTER, MORE FOCUSED, EASY AS.

- Machinery-onQ Europe is a platform for the sale and acquisition of both new & used mobile machinery in Europe which comprises Western Europe and Eastern Europe, including European Russia.
- The platform features forklifts, warehouse equipment, container handlers, log handlers, aerial work platforms, port cranes, tow trucks, terminal tractors, industrial sweepers and forklift attachments.

Machinery-onQ is a Business Platform by ForkliftAction Media.

This patform is produced by FORKLIFTACTION

FORKLIFT

https://europe.machinery-onq.com/machine-heavy-lifters-handlers-high-capacity-forklifts-toyota-3fd100-1995-used-sale-japan/65279 © ForkliftAction Media 2025