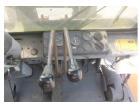

## onQ-65279

HEAVY LIFTERS & HANDLERS - HIGH CAPACITY FORKLIFTS USED - SALE

Date Listed10 Jul 2025Serial Number10170Machine Hours15398Power TypeDiesel

Lift Capacity 10,000 kg(22,046 lb)

Mast Type Duplex (2 Stage)