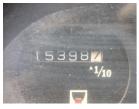

## onQ-65279

HEAVY LIFTERS & HANDLERS - HIGH CAPACITY FORKLIFTS USED - SALE

Date Listed10 Jul 2025Serial Number10170Machine Hours15398Power TypeDiesel

Lift Capacity 10,000 kg(22,046 lb)

Mast Type Duplex (2 Stage)