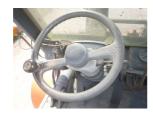

## onQ-65279

HEAVY LIFTERS & HANDLERS - HIGH CAPACITY FORKLIFTS USED - SALE

Date Listed10 Jul 2025Serial Number10170Machine Hours15398Power TypeDiesel

Lift Capacity 10,000 kg(22,046 lb)

Mast Type Duplex (2 Stage)