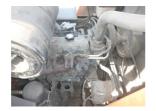

## onQ-65279

HEAVY LIFTERS & HANDLERS - HIGH CAPACITY FORKLIFTS USED - SALE

Date Listed10 Jul 2025Serial Number10170Machine Hours15398Power TypeDiesel

Lift Capacity 10,000 kg(22,046 lb)

Mast Type Duplex (2 Stage)