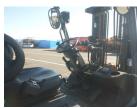

# Toyota 8FD45 2015

Yokohama, Japan

#### ADDITIONAL INFORMATION

Paper-Roll Clamp(Hang-On) Max Capacity:2850kg Open:500/1360mm