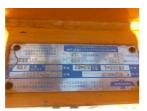

### onQ-65293

FORKLIFTS - COUNTER BALANCE ICE USED - SALE

Date Listed15 Jul 2025Serial Number10057Machine Hours9506Power TypeDiesel

Lift Capacity4,500 kg(9,921 lb)Mast TypeDuplex (2 Stage)Machine FeaturesAttachment included