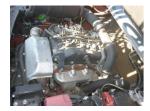

### onQ-65293

FORKLIFTS - COUNTER BALANCE ICE USED - SALE

Date Listed15 Jul 2025Serial Number10057Machine Hours9506Power TypeDiesel

Lift Capacity4,500 kg(9,921 lb)Mast TypeDuplex (2 Stage)Machine FeaturesAttachment included