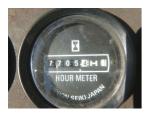

## onQ-65304

HEAVY LIFTERS & HANDLERS - HIGH CAPACITY FORKLIFTS USED - SALE

Date Listed16 Jul 2025Serial NumberF11-10126Machine Hours7705Power TypeDiesel

Lift Capacity20,000 kg(44,092 lb)Mast TypeDuplex (2 Stage)Maximum Lift Height3,000 mm(118 in)Tyre TypePneumatic