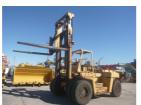

## Mitsubishi FD200 1992

Yokohama, Japan

## onQ-65304

HEAVY LIFTERS & HANDLERS - HIGH CAPACITY FORKLIFTS USED - SALE

Date Listed16 Jul 2025Serial NumberF11-10126Machine Hours7705Power TypeDiesel

Lift Capacity20,000 kg(44,092 lb)Mast TypeDuplex (2 Stage)Maximum Lift Height3,000 mm(118 in)Tyre TypePneumatic

Machine Height3,930 mm(155 in)Machine ConditionCondition GOOD \*\*\*

ADDITIONAL INFORMATION 2440mm Fork