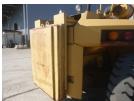

## Mitsubishi FD200 1992

Yokohama, Japan

## onQ-65304

HEAVY LIFTERS & HANDLERS - HIGH CAPACITY FORKLIFTS USED - SALE

Date Listed16 Jul 2025Serial NumberF11-10126Machine Hours7705Power TypeDiesel

Lift Capacity20,000 kg(44,092 lb)Mast TypeDuplex (2 Stage)Maximum Lift Height3,000 mm(118 in)Tyre TypePneumatic

Machine Height3,930 mm(155 in)Machine ConditionCondition GOOD \*\*\*

ADDITIONAL INFORMATION 2440mm Fork