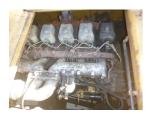

## onQ-65304

HEAVY LIFTERS & HANDLERS - HIGH CAPACITY FORKLIFTS USED - SALE

Date Listed16 Jul 2025Serial NumberF11-10126Machine Hours7705Power TypeDiesel

Lift Capacity20,000 kg(44,092 lb)Mast TypeDuplex (2 Stage)Maximum Lift Height3,000 mm(118 in)Tyre TypePneumatic

Machine Height3,930 mm(155 in)Machine ConditionCondition GOOD \*\*\*

ADDITIONAL INFORMATION 2440mm Fork