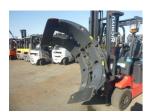

### ADDITIONAL INFORMATION

Paper-Roll Clamp(Hang-On) Max Capacity:1100kg

Open:1330/200mm