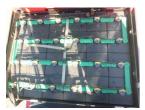

# F. UCHIYAMA & CO., LTD

Noboru Uchiyama Yokohama, Japan

E. info@f-uchiyama.com, Ph. +81 45 663 6677

| TRACTION BATTERY HITACHI                            |
|-----------------------------------------------------|
| Type 3YQ-DX600MH-23AB 48 V                          |
| Capacity  Ah 5 HR Specific Gravity 1.280 (at 20°C)  |
| Assembly Weight 875 Kg                              |
| MFG. NO. 033948 2019/01                             |
| PART NO. 70002-70720-0                              |
| © Hitachi Chemical Co., Ltd. Made in Japan NPB-908A |