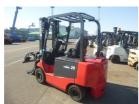

### onQ-65362

FORKLIFTS - COUNTER BALANCE ELECTRIC USED - SALE

Date Listed14 May 2025Serial Number241C-15321Machine Hours1292

Power Type Battery Electric
Lift Capacity 2,800 kg(6,173 lb)
Mast Type Duplex (2 Stage)
Maximum Lift Height 3,675 mm(145 in)

Tyre Type Pneumatic

Machine ConditionCondition GOOD \*\*\*Machine FeaturesAttachment included