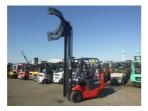

## Nichiyu FB28PN77B367RRC 2019

Yokohama, Japan

### onQ-65362

FORKLIFTS - COUNTER BALANCE ELECTRIC USED - SALE

Date Listed14 May 2025Serial Number241C-15321Machine Hours1292

Power Type Battery Electric
Lift Capacity 2,800 kg(6,173 lb)
Mast Type Duplex (2 Stage)
Maximum Lift Height 3,675 mm(145 in)

Tyre Type Pneumatic

Machine ConditionCondition GOOD \*\*\*Machine FeaturesAttachment included

### ADDITIONAL INFORMATION

Paper-Roll Clamp(Hang-On) Max Capacity:1100kg

Open:1330/200mm