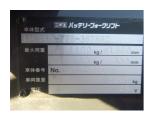

# F. UCHIYAMA & CO., LTD

Noboru Uchiyama Yokohama, Japan

E. info@f-uchiyama.com, Ph. +81 45 663 6677

| TRACTION BATTERY HITACHI                            |
|-----------------------------------------------------|
| Type 3YQ-DX600MH-23AB 48 V                          |
| Capacity  Ah 5 HR Specific Gravity 1.280 (at 20°C)  |
| Assembly Weight 875 Kg                              |
| MFG. NO. 033948 2019/01                             |
| PART NO. 70002-70720-0                              |
| © Hitachi Chemical Co., Ltd. Made in Japan NPB-908A |