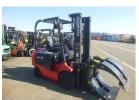

## Nichiyu FB28PN77B367RRC 2019

Yokohama, Japan

### onQ-65362

FORKLIFTS - COUNTER BALANCE ELECTRIC USED - SALE

Date Listed14 May 2025Serial Number241C-15321Machine Hours1292

Power Type Battery Electric
Lift Capacity 2,800 kg(6,173 lb)
Mast Type Duplex (2 Stage)
Maximum Lift Height 3,675 mm(145 in)

Tyre Type Pneumatic

Machine ConditionCondition GOOD \*\*\*Machine FeaturesAttachment included