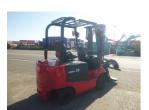

## Nichiyu FB28PN77B367RRC 2019

Yokohama, Japan

### onQ-65362

FORKLIFTS - COUNTER BALANCE ELECTRIC USED - SALE

Date Listed14 May 2025Serial Number241C-15321Machine Hours1292

Power Type Battery Electric
Lift Capacity 2,800 kg(6,173 lb)
Mast Type Duplex (2 Stage)
Maximum Lift Height 3,675 mm(145 in)

Tyre Type Pneumatic

Machine ConditionCondition GOOD \*\*\*Machine FeaturesAttachment included