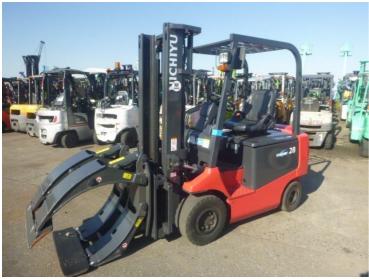

## Nichiyu FB28PN77B367RRC 2019

Yokohama, Japan

### onQ-65362

FORKLIFTS - COUNTER BALANCE ELECTRIC USED - SALE

Date Listed14 May 2025Serial Number241C-15321Machine Hours1292

Power Type Battery Electric
Lift Capacity 2,800 kg(6,173 lb)
Mast Type Duplex (2 Stage)
Maximum Lift Height 3,675 mm(145 in)

Tyre Type Pneumatic

Machine ConditionCondition GOOD \*\*\*Machine FeaturesAttachment included

### ADDITIONAL INFORMATION

Paper-Roll Clamp(Hang-On) Max Capacity:1100kg

Open:1330/200mm