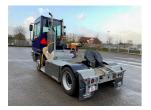

## Terberg YT223-4X2 2023

Balling, Denmark

#### onQ-65386

TOWING TRACTORS - TERMINAL TRACTORS USED - SALE

Date Listed17 Dec 2024Reference65722Machine Hours2532Power TypeDiesel

 Fifth Wheel Lifting Capacity
 30,000 kg(66,138 lb)

 Weight
 8,850 kg(19,511 lb)

 Wheel Base
 3,300 mm(130 in)

 Length
 5,605 mm(221 in)

 Width
 2,505 mm(99 in)

 Machine Condition
 Condition GOOD \*\*\*

 Machine Features
 Airconditioned cabin

4 wheels 2 wheel drive

#### ADDITIONAL INFORMATION

Cabin w/ heating, lighting equipment, flashing beacon, air condition, air suspended rear axle, air suspended seat,