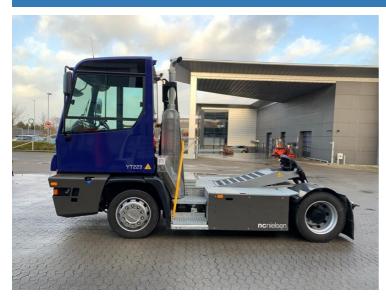

## Terberg YT223-4X2 2023

Balling, Denmark

#### onQ-65386

TOWING TRACTORS - TERMINAL TRACTORS USED - SALE

Date Listed17 Dec 2024Reference65722Machine Hours2532Power TypeDiesel

 Fifth Wheel Lifting Capacity
 30,000 kg(66,138 lb)

 Weight
 8,850 kg(19,511 lb)

 Wheel Base
 3,300 mm(130 in)

 Length
 5,605 mm(221 in)

 Width
 2,505 mm(99 in)

 Machine Condition
 Condition GOOD \*\*\*

 Machine Features
 Airconditioned cabin

4 wheels 2 wheel drive

#### ADDITIONAL INFORMATION

Cabin w/ heating, lighting equipment, flashing beacon, air condition, air suspended rear axle, air suspended seat,