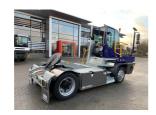

## Terberg YT223-4X2 2023

Balling, Denmark

#### onQ-65386

TOWING TRACTORS - TERMINAL TRACTORS USED - SALE

Date Listed17 Dec 2024Reference65722Machine Hours2532Power TypeDiesel

 Fifth Wheel Lifting Capacity
 30,000 kg(66,138 lb)

 Weight
 8,850 kg(19,511 lb)

 Wheel Base
 3,300 mm(130 in)

 Length
 5,605 mm(221 in)

 Width
 2,505 mm(99 in)

 Machine Condition
 Condition GOOD \*\*\*

 Machine Features
 Airconditioned cabin

4 wheels 2 wheel drive

#### ADDITIONAL INFORMATION

Cabin w/ heating, lighting equipment, flashing beacon, air condition, air suspended rear axle, air suspended seat,