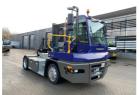

## Terberg YT223-4X2 2023

Balling, Denmark

#### onQ-65386

TOWING TRACTORS - TERMINAL TRACTORS USED - SALE

Date Listed17 Dec 2024Reference65722Machine Hours2532Power TypeDiesel

 Fifth Wheel Lifting Capacity
 30,000 kg(66,138 lb)

 Weight
 8,850 kg(19,511 lb)

 Wheel Base
 3,300 mm(130 in)

 Length
 5,605 mm(221 in)

 Width
 2,505 mm(99 in)

 Machine Condition
 Condition GOOD \*\*\*

 Machine Features
 Airconditioned cabin

4 wheels 2 wheel drive

#### ADDITIONAL INFORMATION

Cabin w/ heating, lighting equipment, flashing beacon, air condition, air suspended rear axle, air suspended seat,