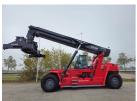

## FORKLIFTCENTER B.V.

Cees Halling (Europe & Africa) Amsterdam, Netherlands

E. sales@forkliftcenter.com, Ph. +31 (0)20 497 4101

Kalmar DRG450-65S5 2024

Hornweg, Netherlands

onQ-65674

HEAVY LIFTERS & HANDLERS - REACH STACKERS - LADEN USED - SALE

 Date Listed
 27 Feb 2025

 Reference
 880009937

 Power Type
 Diesel

Lift Capacity 45,000 kg(99,207 lb)

Height Under Spreader 15,100 mm(594 in)

Tyre Type Pneumatic

ADDITIONAL INFORMATION

Overall height: 4700 Cabin: no Cabin height: 3620 Center of gravity: 0 Accessories: AdBlue, Stage 5, radio, full cabin, airco, heater, street working lights, EPA