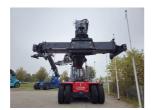

## FORKLIFTCENTER B.V.

Cees Halling (Europe & Africa) Amsterdam, Netherlands

E. sales@forkliftcenter.com, Ph. +31 (0)20 497 4101

Kalmar DRG450-65S5 2024

Hornweg, Netherlands

onQ-65674

HEAVY LIFTERS & HANDLERS - REACH STACKERS - LADEN USED - SALE

 Date Listed
 27 Feb 2025

 Reference
 880009937

 Power Type
 Diesel

Lift Capacity 45,000 kg(99,207 lb)

Height Under Spreader 15,100 mm(594 in)

Tyre Type Pneumatic

ADDITIONAL INFORMATION

Overall height: 4700 Cabin: no Cabin height: 3620 Center of gravity: 0 Accessories: AdBlue, Stage 5, radio, full cabin, airco, heater, street working lights, EPA