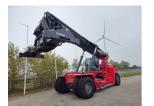

## FORKLIFTCENTER B.V.

Cees Halling (Europe & Africa) Amsterdam, Netherlands

E. sales@forkliftcenter.com, Ph. +31 (0)20 497 4101

Kalmar DRG450-65S5 2024

Hornweg, Netherlands

onQ-65674

HEAVY LIFTERS & HANDLERS - REACH STACKERS - LADEN USED - SALE

 Date Listed
 27 Feb 2025

 Reference
 880009937

 Power Type
 Diesel

Lift Capacity 45,000 kg(99,207 lb)

Height Under Spreader 15,100 mm(594 in)

Tyre Type Pneumatic

ADDITIONAL INFORMATION

Overall height: 4700 Cabin: no Cabin height: 3620 Center of gravity: 0 Accessories: AdBlue, Stage 5, radio, full cabin, airco, heater, street working lights, EPA