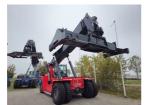

## FORKLIFTCENTER B.V.

Cees Halling (Europe & Africa) Amsterdam, Netherlands

E. sales@forkliftcenter.com, Ph. +31 (0)20 497 4101

Kalmar DRG450-65S5 2024

Hornweg, Netherlands

onQ-65674

HEAVY LIFTERS & HANDLERS - REACH STACKERS - LADEN USED - SALE

 Date Listed
 27 Feb 2025

 Reference
 880009937

 Power Type
 Diesel

Lift Capacity 45,000 kg(99,207 lb)

Height Under Spreader 15,100 mm(594 in)

Tyre Type Pneumatic

ADDITIONAL INFORMATION

Overall height: 4700 Cabin: no Cabin height: 3620 Center of gravity: 0 Accessories: AdBlue, Stage 5, radio, full cabin, airco, heater, street working lights, EPA