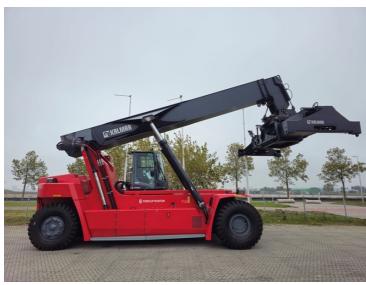

## FORKLIFTCENTER B.V.

Cees Halling (Europe & Africa) Amsterdam, Netherlands

E. sales@forkliftcenter.com, Ph. +31 (0)20 497 4101

Kalmar DRG450-65S5 2024

Hornweg, Netherlands

onQ-65674

HEAVY LIFTERS & HANDLERS - REACH STACKERS - LADEN USED - SALE

 Date Listed
 27 Feb 2025

 Reference
 880009937

 Power Type
 Diesel

Lift Capacity 45,000 kg(99,207 lb)

Height Under Spreader 15,100 mm(594 in)

Tyre Type Pneumatic

ADDITIONAL INFORMATION

Overall height: 4700 Cabin: no Cabin height: 3620 Center of gravity: 0 Accessories: AdBlue, Stage 5, radio, full cabin, airco, heater, street working lights, EPA