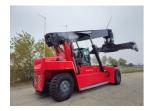

## FORKLIFTCENTER B.V.

Cees Halling (Europe & Africa) Amsterdam, Netherlands

E. sales@forkliftcenter.com, Ph. +31 (0)20 497 4101

Kalmar DRG450-65S5 2024

Hornweg, Netherlands

onQ-65674

HEAVY LIFTERS & HANDLERS - REACH STACKERS - LADEN USED - SALE

 Date Listed
 27 Feb 2025

 Reference
 880009937

 Power Type
 Diesel

Lift Capacity 45,000 kg(99,207 lb)

Height Under Spreader 15,100 mm(594 in)

Tyre Type Pneumatic

ADDITIONAL INFORMATION

Overall height: 4700 Cabin: no Cabin height: 3620 Center of gravity: 0 Accessories: AdBlue, Stage 5, radio, full cabin, airco, heater, street working lights, EPA