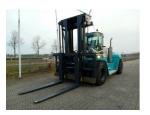

## onQ-65697

HEAVY LIFTERS & HANDLERS - HIGH CAPACITY FORKLIFTS USED - SALE

 Date Listed
 27 Feb 2025

 Reference
 880010414

 Power Type
 Diesel

Lift Capacity 25,000 kg(55,115 lb)

Mast Type Duplex (2 Stage)

Maximum Lift Height 4,000 mm(157 in)

Tyre Type Pneumatic

ADDITIONAL INFORMATION

Overall height: 3810 Cabin: no Cabin height: 3380 Center of gravity: 1200 Fork length: 2400 Accessories: No CE, Stage 3A, sideshift forkpositioner, full cabin, airco, heater, working lights, beacon