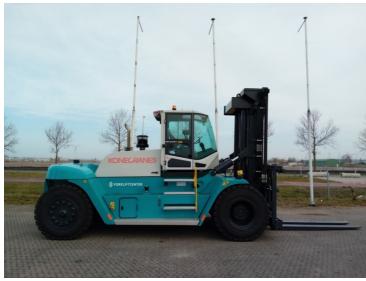

## onQ-65697

HEAVY LIFTERS & HANDLERS - HIGH CAPACITY FORKLIFTS USED - SALE

 Date Listed
 27 Feb 2025

 Reference
 880010414

 Power Type
 Diesel

Lift Capacity 25,000 kg(55,115 lb)

Mast Type Duplex (2 Stage)

Maximum Lift Height 4,000 mm(157 in)

Tyre Type Pneumatic

ADDITIONAL INFORMATION

Overall height: 3810 Cabin: no Cabin height: 3380 Center of gravity: 1200 Fork length: 2400 Accessories: No CE, Stage 3A, sideshift forkpositioner, full cabin, airco, heater, working lights, beacon