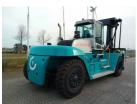

## onQ-65697

HEAVY LIFTERS & HANDLERS - HIGH CAPACITY FORKLIFTS USED - SALE

 Date Listed
 27 Feb 2025

 Reference
 880010414

 Power Type
 Diesel

Lift Capacity 25,000 kg(55,115 lb)

Mast Type Duplex (2 Stage)

Maximum Lift Height 4,000 mm(157 in)

Tyre Type Pneumatic

ADDITIONAL INFORMATION

Overall height: 3810 Cabin: no Cabin height: 3380 Center of gravity: 1200 Fork length: 2400 Accessories: No CE, Stage 3A, sideshift forkpositioner, full cabin, airco, heater, working lights, beacon