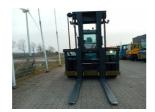

## onQ-65697

HEAVY LIFTERS & HANDLERS - HIGH CAPACITY FORKLIFTS USED - SALE

 Date Listed
 27 Feb 2025

 Reference
 880010414

 Power Type
 Diesel

Lift Capacity 25,000 kg(55,115 lb)

Mast Type Duplex (2 Stage)

Maximum Lift Height 4,000 mm(157 in)

Tyre Type Pneumatic

ADDITIONAL INFORMATION

Overall height: 3810 Cabin: no Cabin height: 3380 Center of gravity: 1200 Fork length: 2400 Accessories: No CE, Stage 3A, sideshift forkpositioner, full cabin, airco, heater, working lights, beacon