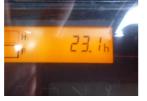

## onQ-65912

FORKLIFTS - COUNTER BALANCE ICE USED - SALE

**Date Listed** 15 Jul 2025 Serial Number 66306 Machine Hours 23 **Power Type** Diesel Lift Capacity 2,500 kg(5,512 lb) Mast Type Duplex (2 Stage) Maximum Lift Height 3,000 mm(118 in) Tyre Type Pneumatic