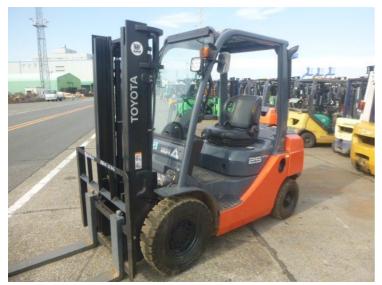

## F. UCHIYAMA & CO., LTD

Noboru Uchiyama Yokohama, Japan

E. info@f-uchiyama.com, Ph. +81 45 663 6677

**Toyota** 02-8FD25 2017 Yokohama, Japan

## onQ-65912

FORKLIFTS - COUNTER BALANCE ICE USED - SALE

**Date Listed** 15 Jul 2025 Serial Number 66306 Machine Hours 23 **Power Type** Diesel Lift Capacity 2,500 kg(5,512 lb) Mast Type Duplex (2 Stage) Maximum Lift Height 3,000 mm(118 in) Tyre Type Pneumatic