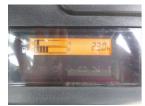

## onQ-65912

FORKLIFTS - COUNTER BALANCE ICE USED - SALE

**Date Listed** 15 Jul 2025 Serial Number 66306 Machine Hours 23 **Power Type** Diesel Lift Capacity 2,500 kg(5,512 lb) Mast Type Duplex (2 Stage) Maximum Lift Height 3,000 mm(118 in) Tyre Type Pneumatic