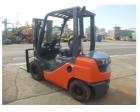

## F. UCHIYAMA & CO., LTD

Noboru Uchiyama Yokohama, Japan

E. info@f-uchiyama.com, Ph. +81 45 663 6677

**Toyota** 02-8FD25 2017 Yokohama, Japan

## onQ-65912

FORKLIFTS - COUNTER BALANCE ICE USED - SALE

**Date Listed** 15 Jul 2025 Serial Number 66306 Machine Hours 23 **Power Type** Diesel Lift Capacity 2,500 kg(5,512 lb) Mast Type Duplex (2 Stage) Maximum Lift Height 3,000 mm(118 in) Tyre Type Pneumatic