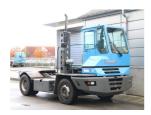

## Terberg YT220 2004

Balling, Denmark

## onQ-66051

TOWING TRACTORS - TERMINAL TRACTORS

USED - SALE

Date Listed17 Dec 2024Reference65723Machine Hours15981Power TypeDiesel

 Fifth Wheel Lifting Capacity
 25,000 kg(55,115 lb)

 Wheel Base
 3,100 mm(122 in)

 Length
 5,405 mm(213 in)

 Width
 2,505 mm(99 in)

 Machine Condition
 Condition GOOD \*\*\*

Machine Features 4 wheels