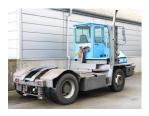

## Terberg YT220 2004

Balling, Denmark

## onQ-66051

TOWING TRACTORS - TERMINAL TRACTORS

USED - SALE

Date Listed17 Dec 2024Reference65723Machine Hours15981Power TypeDiesel

 Fifth Wheel Lifting Capacity
 25,000 kg(55,115 lb)

 Wheel Base
 3,100 mm(122 in)

 Length
 5,405 mm(213 in)

 Width
 2,505 mm(99 in)

 Machine Condition
 Condition GOOD \*\*\*

Machine Features 4 wheels