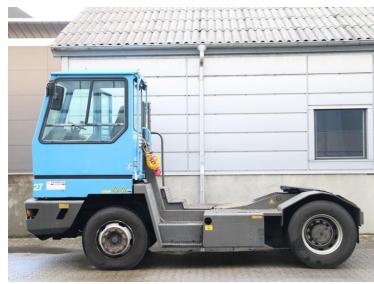

## Terberg YT220 2004

Balling, Denmark

## onQ-66051

TOWING TRACTORS - TERMINAL TRACTORS

USED - SALE

Date Listed17 Dec 2024Reference65723Machine Hours15981Power TypeDiesel

 Fifth Wheel Lifting Capacity
 25,000 kg(55,115 lb)

 Wheel Base
 3,100 mm(122 in)

 Length
 5,405 mm(213 in)

 Width
 2,505 mm(99 in)

 Machine Condition
 Condition GOOD \*\*\*

Machine Features 4 wheels