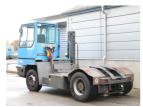

## Terberg YT220 2004

Balling, Denmark

## onQ-66051

TOWING TRACTORS - TERMINAL TRACTORS

USED - SALE

Date Listed17 Dec 2024Reference65723Machine Hours15981Power TypeDiesel

 Fifth Wheel Lifting Capacity
 25,000 kg(55,115 lb)

 Wheel Base
 3,100 mm(122 in)

 Length
 5,405 mm(213 in)

 Width
 2,505 mm(99 in)

 Machine Condition
 Condition GOOD \*\*\*

Machine Features 4 wheels