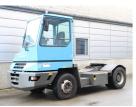

## Terberg YT220 2004

Balling, Denmark

## onQ-66051

TOWING TRACTORS - TERMINAL TRACTORS

USED - SALE

Date Listed17 Dec 2024Reference65723Machine Hours15981Power TypeDiesel

 Fifth Wheel Lifting Capacity
 25,000 kg(55,115 lb)

 Wheel Base
 3,100 mm(122 in)

 Length
 5,405 mm(213 in)

 Width
 2,505 mm(99 in)

 Machine Condition
 Condition GOOD \*\*\*

Machine Features 4 wheels