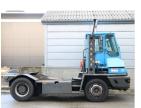

## Terberg YT220 2004

Balling, Denmark

## onQ-66051

TOWING TRACTORS - TERMINAL TRACTORS

USED - SALE

Date Listed17 Dec 2024Reference65723Machine Hours15981Power TypeDiesel

 Fifth Wheel Lifting Capacity
 25,000 kg(55,115 lb)

 Wheel Base
 3,100 mm(122 in)

 Length
 5,405 mm(213 in)

 Width
 2,505 mm(99 in)

 Machine Condition
 Condition GOOD \*\*\*

Machine Features 4 wheels