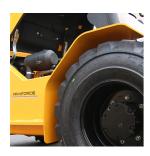

Tyre Type Pneumatic **Machine Height** 

(Mast Lowered)

**Machine Features** Mast full free lift Mast container entry

Load backrest Overhead Guard

2,260 mm(89 in)

Cabin

Airconditioned cabin 4 wheel drive

Side shift

### ADDITIONAL INFORMATION

Terrain Mastery Versatility Across Industries Built to Endure Power and Performance Precise Handling & Stability Advanced Traction Systems Optimized Heat Dissipation Driver-Centric Design Enclosed Tyre Fender Design Improved Air Filtration System Improved Axle system