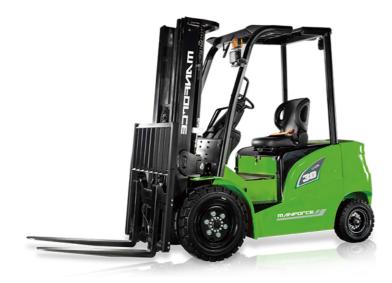

## HANGZHOU MANFORCE MATERIAL HANDLING EQUIPMENT CO., LTD.

Tim JiChinaTeam ManforceChina

na E. tim@mf-mhe.com, Ph. +8613735875123 na E. manforce@mf-mhe.com, Ph. +8613735875123

> Manforce FB30

hangzhou, Zhejiang, China

onQ-66083

FORKLIFTS - COUNTER BALANCE ELECTRIC NEW - SALE

Date Listed Reference Power Type Lift Capacity Mast Type Maximum Lift Height Tyre Type Machine Height (Mast Lowered) Machine Features

15 Jul 2025 FB30 Battery Electric 3,000 kg(6,614 lb) Triplex (3 Stage) 4,500 mm(177 in) Pneumatic 2,205 mm(87 in) Mast full free lift Mast container entry Load backrest 4 wheels Side shift

## ADDITIONAL INFORMATION

High technical performance, High components exchangeability; Low cost of ownership; Suitable configuration for forklift application, design for Low-medium high work intensity; Easy for operate, Easy for Maintains; Flexibility for different wide range battery capacity.