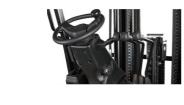

onQ-66083

FORKLIFTS - COUNTER BALANCE ELECTRIC NEW - SALE

Date Listed Reference Power Type Lift Capacity Mast Type Maximum Lift Height Tyre Type Machine Height (Mast Lowered) Machine Features

15 Jul 2025 FB30 Battery Electric 3,000 kg(6,614 lb) Triplex (3 Stage) 4,500 mm(177 in) Pneumatic 2,205 mm(87 in) Mast full free lift Mast container entry Load backrest 4 wheels Side shift

## ADDITIONAL INFORMATION

High technical performance, High components exchangeability; Low cost of ownership; Suitable configuration for forklift application, design for Low-medium high work intensity; Easy for operate, Easy for Maintains; Flexibility for different wide range battery capacity.