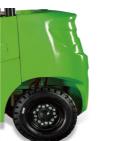

onQ-66083

FORKLIFTS - COUNTER BALANCE ELECTRIC NEW - SALE

Date Listed Reference Power Type Lift Capacity Mast Type Maximum Lift Height Tyre Type Machine Height (Mast Lowered) Machine Features

15 Jul 2025 FB30 Battery Electric 3,000 kg(6,614 lb) Triplex (3 Stage) 4,500 mm(177 in) Pneumatic 2,205 mm(87 in) Mast full free lift Mast container entry Load backrest 4 wheels Side shift