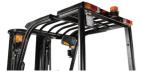

onQ-66083

FORKLIFTS - COUNTER BALANCE ELECTRIC NEW - SALE

Date Listed Reference Power Type Lift Capacity Mast Type Maximum Lift Height Tyre Type Machine Height (Mast Lowered) Machine Features

15 Jul 2025 FB30 Battery Electric 3,000 kg(6,614 lb) Triplex (3 Stage) 4,500 mm(177 in) Pneumatic 2,205 mm(87 in) Mast full free lift Mast container entry Load backrest 4 wheels Side shift

## ADDITIONAL INFORMATION

High technical performance, High components exchangeability; Low cost of ownership; Suitable configuration for forklift application, design for Low-medium high work intensity; Easy for operate, Easy for Maintains; Flexibility for different wide range battery capacity.