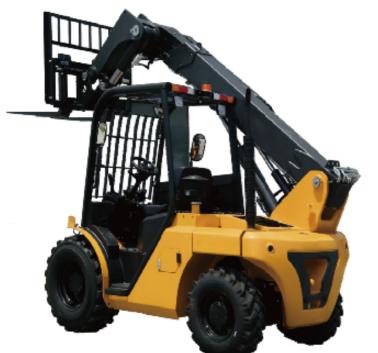

## Manforce

MTF25-60-4WD hangzhou, Zhejiang, China

onQ-66085

FORKLIFTS - TELEHANDLERS NEW - SALE

| Date Listed         | 15 Jul 2025                                                                |
|---------------------|----------------------------------------------------------------------------|
| Reference           | MTF25-604WD                                                                |
| Power Type          | Diesel                                                                     |
| Lift Capacity       | 2,500 kg(5,512 lb)                                                         |
| Maximum Lift Height | 6,000 mm(236 in)                                                           |
| Outreach            | 3,810 mm(150 in)                                                           |
| Tyre Type           | Pneumatic                                                                  |
| Machine Features    | Overhead Guard<br>4 wheel drive<br>Stage IV Compliant<br>Stage V Compliant |

## ADDITIONAL INFORMATION

Adaptability to Challenging Terrain Outstanding Maneuverability Flexible Telescopic Arm Design Versatile Applications Engine Hood and Tilt Cab Accessibility Anti-rollover Protection System Cylinder with Balance Valve Proportional Solenoid ValvesOPS (Operator Presence System) Self-leveling System Enhanced Visibility Isolated Overhead Guard