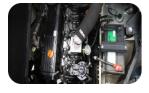

## Manforce

MTF25-60-4WD hangzhou, Zhejiang, China

onQ-66085

FORKLIFTS - TELEHANDLERS NEW - SALE

| Date Listed         | 15 Jul 2025                                                                |
|---------------------|----------------------------------------------------------------------------|
| Reference           | MTF25-604WD                                                                |
| Power Type          | Diesel                                                                     |
| Lift Capacity       | 2,500 kg(5,512 lb)                                                         |
| Maximum Lift Height | 6,000 mm(236 in)                                                           |
| Outreach            | 3,810 mm(150 in)                                                           |
| Tyre Type           | Pneumatic                                                                  |
| Machine Features    | Overhead Guard<br>4 wheel drive<br>Stage IV Compliant<br>Stage V Compliant |

## ADDITIONAL INFORMATION

Adaptability to Challenging Terrain Outstanding Maneuverability Flexible Telescopic Arm Design Versatile Applications Engine Hood and Tilt Cab Accessibility Anti-rollover Protection System Cylinder with Balance Valve Proportional Solenoid ValvesOPS (Operator Presence System) Self-leveling System Enhanced Visibility Isolated Overhead Guard