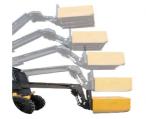

## Manforce

MTF25-60-4WD hangzhou, Zhejiang, China

onQ-66085

FORKLIFTS - TELEHANDLERS NEW - SALE

| Date Listed         | 15 Jul 2025                                                                |
|---------------------|----------------------------------------------------------------------------|
| Reference           | MTF25-604WD                                                                |
| Power Type          | Diesel                                                                     |
| Lift Capacity       | 2,500 kg(5,512 lb)                                                         |
| Maximum Lift Height | 6,000 mm(236 in)                                                           |
| Outreach            | 3,810 mm(150 in)                                                           |
| Tyre Type           | Pneumatic                                                                  |
| Machine Features    | Overhead Guard<br>4 wheel drive<br>Stage IV Compliant<br>Stage V Compliant |

## ADDITIONAL INFORMATION

Adaptability to Challenging Terrain Outstanding Maneuverability Flexible Telescopic Arm Design Versatile Applications Engine Hood and Tilt Cab Accessibility Anti-rollover Protection System Cylinder with Balance Valve Proportional Solenoid ValvesOPS (Operator Presence System) Self-leveling System Enhanced Visibility Isolated Overhead Guard