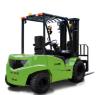

# Manforce R2B25

hangzhou, Zhejiang, China

#### onQ-66086

FORKLIFTS - ALL TERRAIN

**NEW - SALE** 

Date Listed15 Jul 2025ReferenceR2B25

Power TypeBattery ElectricLift Capacity2,500 kg(5,512 lb)Mast TypeTriplex (3 Stage)Maximum Lift Height4,350 mm(171 in)

Tyre Type Pneumatic

Machine Height (Mast Lowered) 2,260 mm(89 in)

Machine Features Mast full free lift

Mast container entry Load backrest Overhead Guard 2 wheel drive Side shift