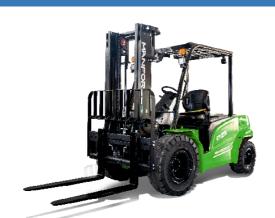

# Manforce R2B25

hangzhou, Zhejiang, China

#### onQ-66086

FORKLIFTS - ALL TERRAIN

**NEW - SALE** 

Date Listed15 Jul 2025ReferenceR2B25

Power TypeBattery ElectricLift Capacity2,500 kg(5,512 lb)Mast TypeTriplex (3 Stage)Maximum Lift Height4,350 mm(171 in)

Tyre Type Pneumatic

Machine Height (Mast Lowered) 2,260 mm(89 in)

Machine Features Mast full free lift

Mast container entry Load backrest Overhead Guard 2 wheel drive Side shift