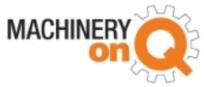

# Manforce R2B25

hangzhou, Zhejiang, China

#### onQ-66086

FORKLIFTS - ALL TERRAIN

**NEW - SALE** 

Date Listed15 Jul 2025ReferenceR2B25

Power TypeBattery ElectricLift Capacity2,500 kg(5,512 lb)Mast TypeTriplex (3 Stage)Maximum Lift Height4,350 mm(171 in)

Tyre Type Pneumatic

Machine Height (Mast Lowered) 2,260 mm(89 in)

Machine Features Mast full free lift

Mast container entry Load backrest Overhead Guard 2 wheel drive Side shift