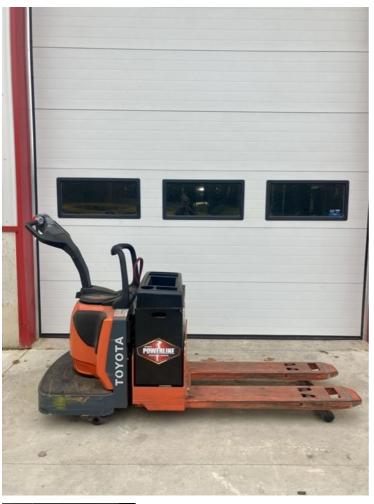

## O'DONNELL ENTERPRISES INC

Jerry O'Donnell Flesherton, Ontario, Canada E. jerry@odonnell-lift.ca, Ph. +1 519 599 5238

Toyota 8HBE30 2021

Flesherton, Ontario, Canada

onQ-66302

WAREHOUSE MOVERS & LIFTS - PALLET MOVERS

USED - SALE

Date Listed21 Aug 2025Reference16490517/1-12-17Power TypeBattery Electric

ADDITIONAL INFORMATION

USED TOYOTA 8HBE30, 48" END CONTROL RIDER, 24V

BATTERY, 6,000LBS CAPCITY