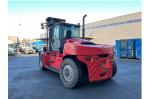

## Kalmar DCG16-900 2021 Balling, Denmark

onQ-66367

HEAVY LIFTERS & HANDLERS - HIGH CAPACITY FORKLIFTS USED - SALE

| Date Listed         | 21 Fe  |
|---------------------|--------|
| Reference           | 68881  |
| Machine Hours       | 4037   |
| Power Type          | Diese  |
| Lift Capacity       | 16,000 |
| Mast Type           | Duple  |
| Maximum Lift Height | 4,000  |
| Tyre Type           | Pneur  |
| Machine Height      | 3,720  |
| Machine Condition   | Condi  |

eb 2025 1 0 kg(35,274 lb) ex (2 Stage) mm(157 in) matic mm(146 in) lition GOOD \*\*\*

**Machine Features** 

Airconditioned cabin Attachment included Fork positioner Side shift

BETTER, SMARTER, MORE FOCUSED, EASY AS.