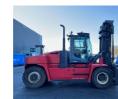

## Kalmar DCG16-900 2021 Balling, Denmark

onQ-66367

HEAVY LIFTERS & HANDLERS - HIGH CAPACITY FORKLIFTS USED - SALE

| Date Listed         | 21 Fe  |
|---------------------|--------|
| Reference           | 68881  |
| Machine Hours       | 4037   |
| Power Type          | Diese  |
| Lift Capacity       | 16,000 |
| Mast Type           | Duple  |
| Maximum Lift Height | 4,000  |
| Tyre Type           | Pneur  |
| Machine Height      | 3,720  |
| Machine Condition   | Condi  |

eb 2025 1 0 kg(35,274 lb) ex (2 Stage) mm(157 in) matic mm(146 in) lition GOOD \*\*\*

**Machine Features** 

Airconditioned cabin Attachment included Fork positioner Side shift

BETTER, SMARTER, MORE FOCUSED, EASY AS.