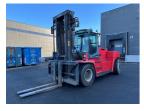

## Kalmar DCG16-900 2021 Balling, Denmark

onQ-66367

HEAVY LIFTERS & HANDLERS - HIGH CAPACITY FORKLIFTS USED - SALE

| Date Listed         | 21 Fe  |
|---------------------|--------|
| Reference           | 68881  |
| Machine Hours       | 4037   |
| Power Type          | Diese  |
| Lift Capacity       | 16,000 |
| Mast Type           | Duple  |
| Maximum Lift Height | 4,000  |
| Tyre Type           | Pneur  |
| Machine Height      | 3,720  |
| Machine Condition   | Condi  |

eb 2025 1 0 kg(35,274 lb) ex (2 Stage) mm(157 in) matic mm(146 in) lition GOOD \*\*\*

**Machine Features** 

Airconditioned cabin Attachment included Fork positioner Side shift

BETTER, SMARTER, MORE FOCUSED, EASY AS.