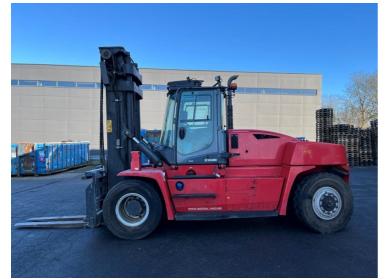

## Kalmar DCG16-900 2021 Balling, Denmark

onQ-66367

HEAVY LIFTERS & HANDLERS - HIGH CAPACITY FORKLIFTS USED - SALE

| Date Listed         | 21 Fe  |
|---------------------|--------|
| Reference           | 68881  |
| Machine Hours       | 4037   |
| Power Type          | Diese  |
| Lift Capacity       | 16,000 |
| Mast Type           | Duple  |
| Maximum Lift Height | 4,000  |
| Tyre Type           | Pneur  |
| Machine Height      | 3,720  |
| Machine Condition   | Condi  |

eb 2025 1 0 kg(35,274 lb) ex (2 Stage) mm(157 in) matic mm(146 in) lition GOOD \*\*\*

**Machine Features** 

Airconditioned cabin Attachment included Fork positioner Side shift

BETTER, SMARTER, MORE FOCUSED, EASY AS.