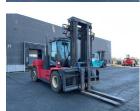

## Kalmar DCG16-900 2021 Balling, Denmark

onQ-66367

HEAVY LIFTERS & HANDLERS - HIGH CAPACITY FORKLIFTS USED - SALE

| Date Listed         | 21 Fe  |
|---------------------|--------|
| Reference           | 68881  |
| Machine Hours       | 4037   |
| Power Type          | Diese  |
| Lift Capacity       | 16,000 |
| Mast Type           | Duple  |
| Maximum Lift Height | 4,000  |
| Tyre Type           | Pneur  |
| Machine Height      | 3,720  |
| Machine Condition   | Condi  |

eb 2025 1 0 kg(35,274 lb) ex (2 Stage) mm(157 in) matic mm(146 in) lition GOOD \*\*\*

**Machine Features** 

Airconditioned cabin Attachment included Fork positioner Side shift

BETTER, SMARTER, MORE FOCUSED, EASY AS.