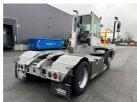

## **Terberg YT223** 2023

Balling, Denmark

## onQ-66431

TOWING TRACTORS - TERMINAL TRACTORS USED - SALE

**Date Listed** 

28 Feb 2025 Reference 64302 4989 **Machine Hours** Diesel **Power Type** 

Fifth Wheel Lifting Capacity Weight Wheel Base Length

Width

8,620 kg(19,004 lb) 3,300 mm(130 in) 5,601 mm(221 in) 2,532 mm(100 in) **Machine Condition** Condition GOOD \*\*\* Airconditioned cabin **Machine Features** 

4 wheels 2 wheel drive Stage V Compliant

30,000 kg(66,138 lb)