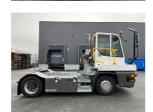

## **Terberg YT223** 2023

Balling, Denmark

## onQ-66431

TOWING TRACTORS - TERMINAL TRACTORS USED - SALE

**Date Listed** 

28 Feb 2025 Reference 64302 4989 **Machine Hours** Diesel **Power Type** 

Fifth Wheel Lifting Capacity Weight Wheel Base Length

Width

8,620 kg(19,004 lb) 3,300 mm(130 in) 5,601 mm(221 in) 2,532 mm(100 in) **Machine Condition** Condition GOOD \*\*\* Airconditioned cabin **Machine Features** 

4 wheels 2 wheel drive Stage V Compliant

30,000 kg(66,138 lb)