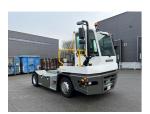

## **Terberg YT223** 2023

Balling, Denmark

## onQ-66431

TOWING TRACTORS - TERMINAL TRACTORS USED - SALE

**Date Listed** 

28 Feb 2025 Reference 64302 4989 **Machine Hours** Diesel **Power Type** 

Fifth Wheel Lifting Capacity Weight Wheel Base Length

Width

8,620 kg(19,004 lb) 3,300 mm(130 in) 5,601 mm(221 in) 2,532 mm(100 in) **Machine Condition** Condition GOOD \*\*\* Airconditioned cabin **Machine Features** 

4 wheels 2 wheel drive Stage V Compliant

30,000 kg(66,138 lb)