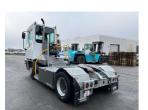

## **Terberg YT223** 2023

Balling, Denmark

## onQ-66431

TOWING TRACTORS - TERMINAL TRACTORS USED - SALE

**Date Listed** 

28 Feb 2025 Reference 64302 4989 **Machine Hours** Diesel **Power Type** 

Fifth Wheel Lifting Capacity Weight Wheel Base Length

Width

8,620 kg(19,004 lb) 3,300 mm(130 in) 5,601 mm(221 in) 2,532 mm(100 in) **Machine Condition** Condition GOOD \*\*\* Airconditioned cabin **Machine Features** 

4 wheels 2 wheel drive Stage V Compliant

30,000 kg(66,138 lb)