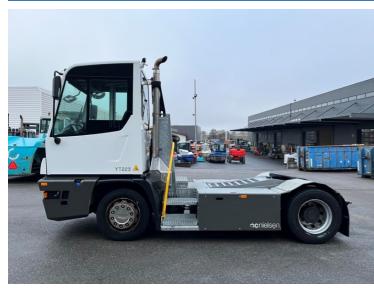

## **Terberg YT223** 2023

Balling, Denmark

## onQ-66431

TOWING TRACTORS - TERMINAL TRACTORS USED - SALE

**Date Listed** 

28 Feb 2025 Reference 64302 4989 **Machine Hours** Diesel **Power Type** 

Fifth Wheel Lifting Capacity Weight Wheel Base Length

Width

8,620 kg(19,004 lb) 3,300 mm(130 in) 5,601 mm(221 in) 2,532 mm(100 in) **Machine Condition** Condition GOOD \*\*\* Airconditioned cabin **Machine Features** 

4 wheels 2 wheel drive Stage V Compliant

30,000 kg(66,138 lb)