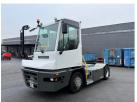

## **Terberg YT223** 2023

Balling, Denmark

## onQ-66431

TOWING TRACTORS - TERMINAL TRACTORS USED - SALE

**Date Listed** 

28 Feb 2025 Reference 64302 4989 **Machine Hours** Diesel **Power Type** 

Fifth Wheel Lifting Capacity Weight Wheel Base Length

Width

8,620 kg(19,004 lb) 3,300 mm(130 in) 5,601 mm(221 in) 2,532 mm(100 in) **Machine Condition** Condition GOOD \*\*\* Airconditioned cabin **Machine Features** 

4 wheels 2 wheel drive Stage V Compliant

30,000 kg(66,138 lb)