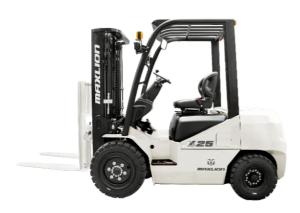

# Maxlion FB25LI

Hangzhou, China

#### onQ-66448

FORKLIFTS - COUNTER BALANCE ELECTRIC

NEW - SALE

Date Listed4 Jun 2025ReferenceFB25-Li

Power Type Battery Electric Lift Capacity 2,500 kg(5,512 lb)

Tyre Type Pneumatic

Machine Height (Mast Lowered) 2,010 mm(79 in)

#### ADDITIONAL INFORMATION

X series New Li-ion battery forklift 1.5-3.8T Charging time:3-5 hours Max.Gradeability (laden): 18% Driving

speed(laden/unladen):18/17km/h New dashboard for better user experience Turning radius: 2270mm Lifting speed:460/350 mm/s