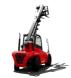

## Maxlion MTF30-45-2WD

Hangzhou, China

onQ-66455

FORKLIFTS - TELEHANDLERS

NEW - SALE

Date Listed4 Jun 2025ReferenceMTF30-45 2WD

Power Type Diesel

**Lift Capacity** 3,000 kg(6,614 lb)

## ADDITIONAL INFORMATION

X Series Compact tele-truck 2WD/4WD Ground clearance:245mm Turning radius: 3250mm Travel speed (laden/unladen):18km/h Lifting speed:450 mm/s Max.Gradeability (laden):38% Boom pitch angle:61/-5 deg