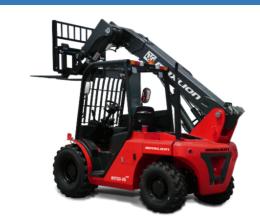

## Maxlion MTF30-45-2WD

Hangzhou, China

onQ-66455

FORKLIFTS - TELEHANDLERS

NEW - SALE

Date Listed4 Jun 2025ReferenceMTF30-45 2WD

Power Type Diesel

**Lift Capacity** 3,000 kg(6,614 lb)

## ADDITIONAL INFORMATION

X Series Compact tele-truck 2WD/4WD Ground clearance:245mm Turning radius: 3250mm Travel speed (laden/unladen):18km/h Lifting speed:450 mm/s Max.Gradeability (laden):38% Boom pitch angle:61/-5 deg