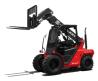

## Maxlion MTF30-45-2WD

Hangzhou, China

onQ-66455

FORKLIFTS - TELEHANDLERS

NEW - SALE

Date Listed4 Jun 2025ReferenceMTF30-45 2WD

Power Type Diesel

**Lift Capacity** 3,000 kg(6,614 lb)

## ADDITIONAL INFORMATION

X Series Compact tele-truck 2WD/4WD Ground clearance:245mm Turning radius: 3250mm Travel speed (laden/unladen):18km/h Lifting speed:450 mm/s Max.Gradeability (laden):38% Boom pitch angle:61/-5 deg