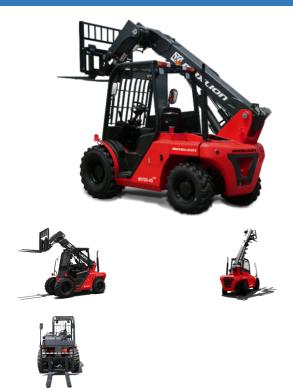

#### Maxlion MTF25-60-2WD

Hangzhou, China

#### onQ-66456

FORKLIFTS - TELEHANDLERS NEW - SALE

| 4 Jun 2025       |
|------------------|
| MTF25-60 2WD     |
| Diesel           |
| 2,500 kg(5,512 l |
| Pneumatic        |
|                  |

#### ADDITIONAL INFORMATION

X Series Compact tele-truck 2WD/4WD Ground clearance:245mm Turning radius: 3250mm Travel speed (laden/unladen):18km/h Lifting speed:450 mm/s Max.Gradeability (laden):38% Boom pitch angle:61/-5 deg