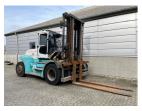

## SMV (Konecranes) 12-600B 2012

Balling, Denmark

## onQ-66461

HEAVY LIFTERS & HANDLERS - HIGH CAPACITY FORKLIFTS USED - SALE

Date Listed13 Mar 2025Reference33694Machine Hours9754Power TypeDiesel

Lift Capacity 12,000 kg(26,455 lb)

Mast Type Duplex (2 Stage)

Maximum Lift Height 4,000 mm(157 in)

Tyre Type Pneumatic

Machine Height3,445 mm(136 in)Machine ConditionCondition GOOD \*\*\*Machine FeaturesAttachment included

Fork positioner Side shift