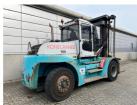

## SMV (Konecranes) 12-600B 2012

Balling, Denmark

## onQ-66461

HEAVY LIFTERS & HANDLERS - HIGH CAPACITY FORKLIFTS USED - SALE

Date Listed13 Mar 2025Reference33694Machine Hours9754Power TypeDiesel

Lift Capacity 12,000 kg(26,455 lb)

Mast Type Duplex (2 Stage)

Maximum Lift Height 4,000 mm(157 in)

Tyre Type Pneumatic

Machine Height3,445 mm(136 in)Machine ConditionCondition GOOD \*\*\*Machine FeaturesAttachment included

Fork positioner Side shift