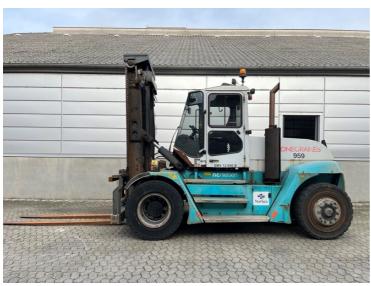

## SMV (Konecranes) 12-600B 2012

Balling, Denmark

## onQ-66461

HEAVY LIFTERS & HANDLERS - HIGH CAPACITY FORKLIFTS USED - SALE

Date Listed13 Mar 2025Reference33694Machine Hours9754Power TypeDiesel

Lift Capacity 12,000 kg(26,455 lb)

Mast Type Duplex (2 Stage)

Maximum Lift Height 4,000 mm(157 in)

Tyre Type Pneumatic

Machine Height3,445 mm(136 in)Machine ConditionCondition GOOD \*\*\*Machine FeaturesAttachment included

Fork positioner Side shift