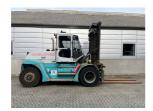

## SMV (Konecranes) 12-600B 2012

Balling, Denmark

## onQ-66461

HEAVY LIFTERS & HANDLERS - HIGH CAPACITY FORKLIFTS USED - SALE

Date Listed13 Mar 2025Reference33694Machine Hours9754Power TypeDiesel

Lift Capacity 12,000 kg(26,455 lb)

Mast Type Duplex (2 Stage)

Maximum Lift Height 4,000 mm(157 in)

Tyre Type Pneumatic

Machine Height3,445 mm(136 in)Machine ConditionCondition GOOD \*\*\*Machine FeaturesAttachment included

Fork positioner Side shift