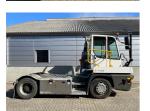

## Terberg YT223 2023

Balling, Denmark

## onQ-66472

TOWING TRACTORS - TERMINAL TRACTORS USED - SALE

Date Listed3 Apr 2025Reference64306Machine Hours8058Power TypeDiesel

Fifth Wheel Lifting
Capacity

Weight

Wheel Base

Length

Width

Machine Condition

30,000 kg(66,138 lb)

8,620 kg(19,004 lb)

3,300 mm(130 in)

5,601 mm(221 in)

2,532 mm(100 in)

Condition GOOD \*\*\*

Airconditioned cabin

4 wheels 2 wheel drive Stage V Compliant