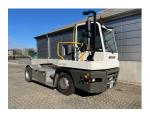

## Terberg YT223 2023

Balling, Denmark

## onQ-66472

TOWING TRACTORS - TERMINAL TRACTORS USED - SALE

Date Listed3 Apr 2025Reference64306Machine Hours8058Power TypeDiesel

Fifth Wheel Lifting
Capacity

Weight

Wheel Base

Length

Width

Machine Condition

30,000 kg(66,138 lb)

8,620 kg(19,004 lb)

3,300 mm(130 in)

5,601 mm(221 in)

2,532 mm(100 in)

Condition GOOD \*\*\*

Airconditioned cabin

4 wheels 2 wheel drive Stage V Compliant