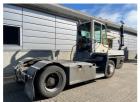

## Terberg YT223 2023

Balling, Denmark

## onQ-66472

TOWING TRACTORS - TERMINAL TRACTORS USED - SALE

Date Listed3 Apr 2025Reference64306Machine Hours8058Power TypeDiesel

Fifth Wheel Lifting
Capacity

Weight

Wheel Base

Length

Width

Machine Condition

30,000 kg(66,138 lb)

8,620 kg(19,004 lb)

3,300 mm(130 in)

5,601 mm(221 in)

2,532 mm(100 in)

Condition GOOD \*\*\*

Airconditioned cabin

4 wheels 2 wheel drive Stage V Compliant