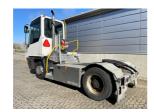

## Terberg YT223 2023

Balling, Denmark

## onQ-66472

TOWING TRACTORS - TERMINAL TRACTORS USED - SALE

Date Listed3 Apr 2025Reference64306Machine Hours8058Power TypeDiesel

Fifth Wheel Lifting
Capacity

Weight

Wheel Base

Length

Width

Machine Condition

30,000 kg(66,138 lb)

8,620 kg(19,004 lb)

3,300 mm(130 in)

5,601 mm(221 in)

2,532 mm(100 in)

Condition GOOD \*\*\*

Airconditioned cabin

4 wheels 2 wheel drive Stage V Compliant