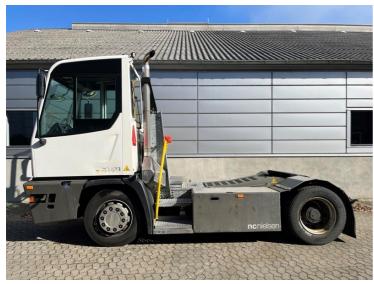

## Terberg YT223 2023

Balling, Denmark

## onQ-66472

TOWING TRACTORS - TERMINAL TRACTORS USED - SALE

Date Listed3 Apr 2025Reference64306Machine Hours8058Power TypeDiesel

Fifth Wheel Lifting
Capacity

Weight

Wheel Base

Length

Width

Machine Condition

30,000 kg(66,138 lb)

8,620 kg(19,004 lb)

3,300 mm(130 in)

5,601 mm(221 in)

2,532 mm(100 in)

Condition GOOD \*\*\*

Airconditioned cabin

4 wheels 2 wheel drive Stage V Compliant