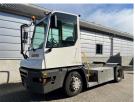

## Terberg YT223 2023

Balling, Denmark

## onQ-66472

TOWING TRACTORS - TERMINAL TRACTORS USED - SALE

Date Listed3 Apr 2025Reference64306Machine Hours8058Power TypeDiesel

Fifth Wheel Lifting
Capacity

Weight

Wheel Base

Length

Width

Machine Condition

30,000 kg(66,138 lb)

8,620 kg(19,004 lb)

3,300 mm(130 in)

5,601 mm(221 in)

2,532 mm(100 in)

Condition GOOD \*\*\*

Airconditioned cabin

4 wheels 2 wheel drive Stage V Compliant