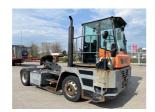

## Mafi MT25 2008

Balling, Denmark

## onQ-66483

TOWING TRACTORS - TERMINAL TRACTORS

USED - SALE

Date Listed16 Apr 2025Reference70136Machine Hours16789Power TypeDiesel

 Fifth Wheel Lifting Capacity
 25,000 kg(55,115 lb)

 Wheel Base
 3,500 mm(138 in)

 Length
 5,800 mm(228 in)

 Width
 2,500 mm(98 in)

 Machine Condition
 Condition GOOD \*\*\*

Machine Features 4 wheels 4 wheel drive