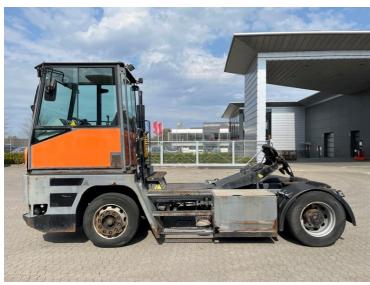

## Mafi MT25 2008

Balling, Denmark

## onQ-66483

TOWING TRACTORS - TERMINAL TRACTORS

USED - SALE

Date Listed16 Apr 2025Reference70136Machine Hours16789Power TypeDiesel

 Fifth Wheel Lifting Capacity
 25,000 kg(55,115 lb)

 Wheel Base
 3,500 mm(138 in)

 Length
 5,800 mm(228 in)

 Width
 2,500 mm(98 in)

 Machine Condition
 Condition GOOD \*\*\*

Machine Features 4 wheels 4 wheel drive