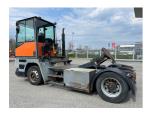

## Mafi MT25 2008

Balling, Denmark

## onQ-66483

TOWING TRACTORS - TERMINAL TRACTORS

USED - SALE

Date Listed16 Apr 2025Reference70136Machine Hours16789Power TypeDiesel

 Fifth Wheel Lifting Capacity
 25,000 kg(55,115 lb)

 Wheel Base
 3,500 mm(138 in)

 Length
 5,800 mm(228 in)

 Width
 2,500 mm(98 in)

 Machine Condition
 Condition GOOD \*\*\*

Machine Features 4 wheels 4 wheel drive