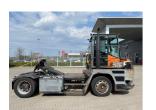

## Mafi MT25 2008

Balling, Denmark

## onQ-66483

TOWING TRACTORS - TERMINAL TRACTORS

USED - SALE

Date Listed16 Apr 2025Reference70136Machine Hours16789Power TypeDiesel

 Fifth Wheel Lifting Capacity
 25,000 kg(55,115 lb)

 Wheel Base
 3,500 mm(138 in)

 Length
 5,800 mm(228 in)

 Width
 2,500 mm(98 in)

 Machine Condition
 Condition GOOD \*\*\*

Machine Features 4 wheels 4 wheel drive