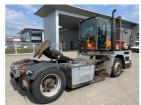

## Mafi MT25 2008

Balling, Denmark

## onQ-66483

TOWING TRACTORS - TERMINAL TRACTORS

USED - SALE

Date Listed16 Apr 2025Reference70136Machine Hours16789Power TypeDiesel

 Fifth Wheel Lifting Capacity
 25,000 kg(55,115 lb)

 Wheel Base
 3,500 mm(138 in)

 Length
 5,800 mm(228 in)

 Width
 2,500 mm(98 in)

 Machine Condition
 Condition GOOD \*\*\*

Machine Features 4 wheels 4 wheel drive