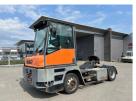

## Mafi MT25 2008

Balling, Denmark

## onQ-66483

TOWING TRACTORS - TERMINAL TRACTORS

USED - SALE

Date Listed16 Apr 2025Reference70136Machine Hours16789Power TypeDiesel

 Fifth Wheel Lifting Capacity
 25,000 kg(55,115 lb)

 Wheel Base
 3,500 mm(138 in)

 Length
 5,800 mm(228 in)

 Width
 2,500 mm(98 in)

 Machine Condition
 Condition GOOD \*\*\*

Machine Features 4 wheels 4 wheel drive