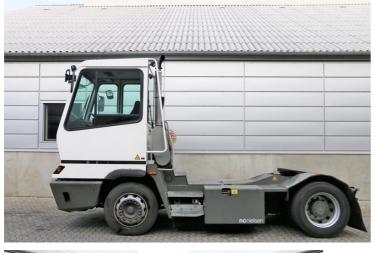

### 2014 Balling, Denmark onQ-66485 TOWING TRACTORS - TERMINAL TRACTORS

Terberg **YT182** 

| USED - SALE                     |                               |
|---------------------------------|-------------------------------|
| Date Listed                     | 24 Apr 2025                   |
| Reference                       | 51550                         |
| Machine Hours                   | 9789                          |
| Power Type                      | Diesel                        |
| Fifth Wheel Lifting<br>Capacity | 31,000 kg(68,343 lb)          |
| Weight                          | 8,240 kg(18,166 lb)           |
| Wheel Base                      | 3,300 mm(130 in)              |
| Length                          | 5,605 mm(221 in)              |
| Width                           | 2,500 mm(98 in)               |
| Machine Condition               | Condition GOOD ***            |
| Machine Features                | Airconditioned cabin 4 wheels |

2 wheel drive