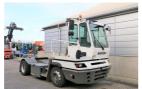

### 2014 Balling, Denmark onQ-66485 TOWING TRACTORS - TERMINAL TRACTORS

Terberg **YT182** 

| USED - SALE                     |                               |
|---------------------------------|-------------------------------|
| Date Listed                     | 24 Apr 2025                   |
| Reference                       | 51550                         |
| Machine Hours                   | 9789                          |
| Power Type                      | Diesel                        |
| Fifth Wheel Lifting<br>Capacity | 31,000 kg(68,343 lb)          |
| Weight                          | 8,240 kg(18,166 lb)           |
| Wheel Base                      | 3,300 mm(130 in)              |
| Length                          | 5,605 mm(221 in)              |
| Width                           | 2,500 mm(98 in)               |
| Machine Condition               | Condition GOOD ***            |
| Machine Features                | Airconditioned cabin 4 wheels |

2 wheel drive