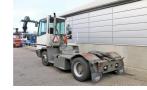

### 2014 Balling, Denmark onQ-66485 TOWING TRACTORS - TERMINAL TRACTORS

Terberg **YT182** 

| USED - SALE                     |                               |
|---------------------------------|-------------------------------|
| Date Listed                     | 24 Apr 2025                   |
| Reference                       | 51550                         |
| Machine Hours                   | 9789                          |
| Power Type                      | Diesel                        |
| Fifth Wheel Lifting<br>Capacity | 31,000 kg(68,343 lb)          |
| Weight                          | 8,240 kg(18,166 lb)           |
| Wheel Base                      | 3,300 mm(130 in)              |
| Length                          | 5,605 mm(221 in)              |
| Width                           | 2,500 mm(98 in)               |
| Machine Condition               | Condition GOOD ***            |
| Machine Features                | Airconditioned cabin 4 wheels |

2 wheel drive