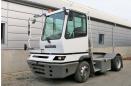

### 2014 Balling, Denmark onQ-66485 TOWING TRACTORS - TERMINAL TRACTORS

Terberg **YT182** 

| USED - SALE                     |                               |
|---------------------------------|-------------------------------|
| Date Listed                     | 24 Apr 2025                   |
| Reference                       | 51550                         |
| Machine Hours                   | 9789                          |
| Power Type                      | Diesel                        |
| Fifth Wheel Lifting<br>Capacity | 31,000 kg(68,343 lb)          |
| Weight                          | 8,240 kg(18,166 lb)           |
| Wheel Base                      | 3,300 mm(130 in)              |
| Length                          | 5,605 mm(221 in)              |
| Width                           | 2,500 mm(98 in)               |
| Machine Condition               | Condition GOOD ***            |
| Machine Features                | Airconditioned cabin 4 wheels |

2 wheel drive