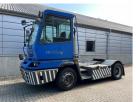

## **Terberg YT222** 2019

Balling, Denmark

## onQ-66517

TOWING TRACTORS - TERMINAL TRACTORS

USED - SALE

19 Jun 2025 **Date Listed** Reference 71376 **Machine Hours** 10288 Diesel **Power Type** 

Fifth Wheel Lifting 27,000 kg(59,524 lb) Capacity Weight 8,530 kg(18,805 lb) Wheel Base 3,300 mm(130 in) Length 5,605 mm(221 in) Width 2,505 mm(99 in) **Machine Condition** 

4 wheels **Machine Features** 

2 wheel drive Stage IV Compliant

Condition GOOD \*\*\*