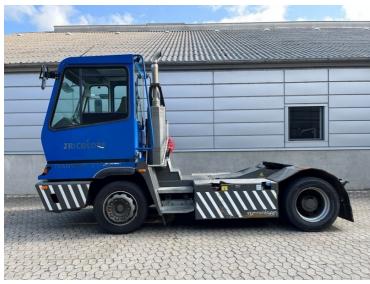

## **Terberg YT222** 2019

Balling, Denmark

## onQ-66517

TOWING TRACTORS - TERMINAL TRACTORS

USED - SALE

19 Jun 2025 **Date Listed** Reference 71376 **Machine Hours** 10288 Diesel **Power Type** 

Fifth Wheel Lifting 27,000 kg(59,524 lb) Capacity Weight 8,530 kg(18,805 lb) Wheel Base 3,300 mm(130 in) Length 5,605 mm(221 in) Width 2,505 mm(99 in) **Machine Condition** 

4 wheels **Machine Features** 

2 wheel drive Stage IV Compliant

Condition GOOD \*\*\*