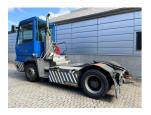

## **Terberg YT222** 2019

Balling, Denmark

## onQ-66517

TOWING TRACTORS - TERMINAL TRACTORS

USED - SALE

19 Jun 2025 **Date Listed** Reference 71376 **Machine Hours** 10288 Diesel **Power Type** 

Fifth Wheel Lifting 27,000 kg(59,524 lb) Capacity Weight 8,530 kg(18,805 lb) Wheel Base 3,300 mm(130 in) Length 5,605 mm(221 in) Width 2,505 mm(99 in) **Machine Condition** 

4 wheels **Machine Features** 

2 wheel drive Stage IV Compliant

Condition GOOD \*\*\*