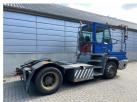

## **Terberg YT222** 2019

Balling, Denmark

## onQ-66517

TOWING TRACTORS - TERMINAL TRACTORS

USED - SALE

19 Jun 2025 **Date Listed** Reference 71376 **Machine Hours** 10288 Diesel **Power Type** 

Fifth Wheel Lifting 27,000 kg(59,524 lb) Capacity Weight 8,530 kg(18,805 lb) Wheel Base 3,300 mm(130 in) Length 5,605 mm(221 in) Width 2,505 mm(99 in) **Machine Condition** 

4 wheels **Machine Features** 

2 wheel drive Stage IV Compliant

Condition GOOD \*\*\*