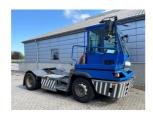

## **Terberg YT222** 2019

Balling, Denmark

## onQ-66517

TOWING TRACTORS - TERMINAL TRACTORS

USED - SALE

19 Jun 2025 **Date Listed** Reference 71376 **Machine Hours** 10288 Diesel **Power Type** 

Fifth Wheel Lifting 27,000 kg(59,524 lb) Capacity Weight 8,530 kg(18,805 lb) Wheel Base 3,300 mm(130 in) Length 5,605 mm(221 in) Width 2,505 mm(99 in) **Machine Condition** 

4 wheels **Machine Features** 

2 wheel drive Stage IV Compliant

Condition GOOD \*\*\*