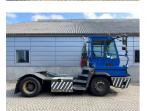

## **Terberg YT222** 2019

Balling, Denmark

## onQ-66517

TOWING TRACTORS - TERMINAL TRACTORS

USED - SALE

19 Jun 2025 **Date Listed** Reference 71376 **Machine Hours** 10288 Diesel **Power Type** 

Fifth Wheel Lifting 27,000 kg(59,524 lb) Capacity Weight 8,530 kg(18,805 lb) Wheel Base 3,300 mm(130 in) Length 5,605 mm(221 in) Width 2,505 mm(99 in) **Machine Condition** 

4 wheels **Machine Features** 

2 wheel drive Stage IV Compliant

Condition GOOD \*\*\*