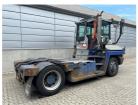

## Terberg RT223 2014

Balling, Denmark

## onQ-66523

TOWING TRACTORS - TERMINAL TRACTORS USED - SALE

Date Listed2 Jul 2025Reference69331Machine Hours14680Power TypeDiesel

 Fifth Wheel Lifting Capacity
 35,000 kg(77,161 lb)

 Weight
 11,900 kg(26,235 lb)

 Wheel Base
 3,200 mm(126 in)

 Length
 5,565 mm(219 in)

Length 5,565 mm(219 in)
Width 2,505 mm(99 in)
Machine Condition Condition GOOD \*\*\*

Machine Features Airconditioned cabin

4 wheels 4 wheel drive Stage IV Compliant