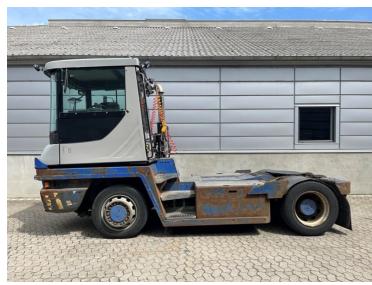

## Terberg RT223 2014

Balling, Denmark

## onQ-66523

TOWING TRACTORS - TERMINAL TRACTORS USED - SALE

Date Listed2 Jul 2025Reference69331Machine Hours14680Power TypeDiesel

 Fifth Wheel Lifting Capacity
 35,000 kg(77,161 lb)

 Weight
 11,900 kg(26,235 lb)

 Wheel Base
 3,200 mm(126 in)

 Length
 5,565 mm(219 in)

Length 5,565 mm(219 in)
Width 2,505 mm(99 in)
Machine Condition Condition GOOD \*\*\*

Machine Features Airconditioned cabin

4 wheels 4 wheel drive Stage IV Compliant