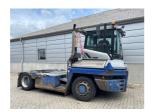

## Terberg RT223 2014

Balling, Denmark

## onQ-66523

TOWING TRACTORS - TERMINAL TRACTORS USED - SALE

Date Listed2 Jul 2025Reference69331Machine Hours14680Power TypeDiesel

 Fifth Wheel Lifting Capacity
 35,000 kg(77,161 lb)

 Weight
 11,900 kg(26,235 lb)

 Wheel Base
 3,200 mm(126 in)

 Length
 5,565 mm(219 in)

Length 5,565 mm(219 in)
Width 2,505 mm(99 in)
Machine Condition Condition GOOD \*\*\*

Machine Features Airconditioned cabin

4 wheels 4 wheel drive Stage IV Compliant