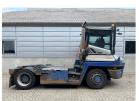

## Terberg RT223 2014

Balling, Denmark

## onQ-66523

TOWING TRACTORS - TERMINAL TRACTORS USED - SALE

Date Listed2 Jul 2025Reference69331Machine Hours14680Power TypeDiesel

 Fifth Wheel Lifting Capacity
 35,000 kg(77,161 lb)

 Weight
 11,900 kg(26,235 lb)

 Wheel Base
 3,200 mm(126 in)

 Length
 5,565 mm(219 in)

Length 5,565 mm(219 in)
Width 2,505 mm(99 in)
Machine Condition Condition GOOD \*\*\*

Machine Features Airconditioned cabin

4 wheels 4 wheel drive Stage IV Compliant