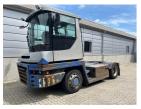

## Terberg RT223 2014

Balling, Denmark

## onQ-66523

TOWING TRACTORS - TERMINAL TRACTORS USED - SALE

Date Listed2 Jul 2025Reference69331Machine Hours14680Power TypeDiesel

 Fifth Wheel Lifting Capacity
 35,000 kg(77,161 lb)

 Weight
 11,900 kg(26,235 lb)

 Wheel Base
 3,200 mm(126 in)

 Length
 5,565 mm(219 in)

Length 5,565 mm(219 in)
Width 2,505 mm(99 in)
Machine Condition Condition GOOD \*\*\*

Machine Features Airconditioned cabin

4 wheels 4 wheel drive Stage IV Compliant