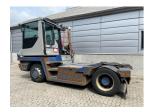

## Terberg RT223 2014

Balling, Denmark

## onQ-66523

TOWING TRACTORS - TERMINAL TRACTORS USED - SALE

Date Listed2 Jul 2025Reference69331Machine Hours14680Power TypeDiesel

 Fifth Wheel Lifting Capacity
 35,000 kg(77,161 lb)

 Weight
 11,900 kg(26,235 lb)

 Wheel Base
 3,200 mm(126 in)

 Length
 5,565 mm(219 in)

Length 5,565 mm(219 in)
Width 2,505 mm(99 in)
Machine Condition Condition GOOD \*\*\*

Machine Features Airconditioned cabin

4 wheels 4 wheel drive Stage IV Compliant