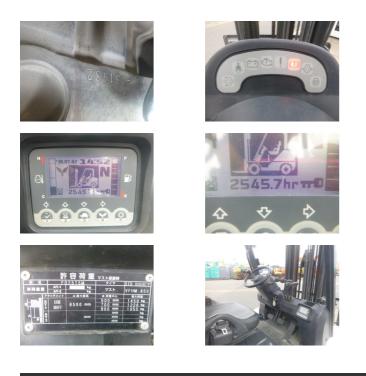

## Mitsubishi Logisnext FD25T5M 2020 Yokohama, Japan

onQ-66534

FORKLIFTS - COUNTER BALANCE ICE USED - SALE

| Date Listed                      | 7 Jul 2025    |
|----------------------------------|---------------|
| Serial Number                    | 2RB-02450     |
| Machine Hours                    | 2545          |
| Power Type                       | Diesel        |
| Lift Capacity                    | 2,500 kg(5,5  |
| Mast Type                        | Triplex (3 St |
| Maximum Lift Height              | 6,500 mm(2    |
| Machine Height<br>(Mast Lowered) | 2,850 mm(1    |
| Machine Condition                | Condition G   |
|                                  |               |

**Machine Features** 

(5,512 lb) (3 Stage) nm(256 in) mm(112 in) ion GOOD \*\*\*

Side shift