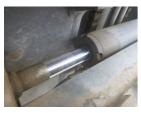

## Mitsubishi Logisnext FD25T5M 2020 Yokohama, Japan

onQ-66534

FORKLIFTS - COUNTER BALANCE ICE USED - SALE

| Date Listed                      | 7 Jul 2025    |
|----------------------------------|---------------|
| Serial Number                    | 2RB-02450     |
| Machine Hours                    | 2545          |
| Power Type                       | Diesel        |
| Lift Capacity                    | 2,500 kg(5,5  |
| Mast Type                        | Triplex (3 St |
| Maximum Lift Height              | 6,500 mm(2    |
| Machine Height<br>(Mast Lowered) | 2,850 mm(1    |
| Machine Condition                | Condition G   |
|                                  |               |

**Machine Features** 

(5,512 lb) (3 Stage) nm(256 in) mm(112 in) ion GOOD \*\*\*

Side shift