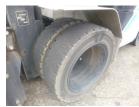

## Mitsubishi Logisnext FD25T5M 2020 Yokohama, Japan

onQ-66534

FORKLIFTS - COUNTER BALANCE ICE USED - SALE

| Date Listed                      | 7 Jul 2025    |
|----------------------------------|---------------|
| Serial Number                    | 2RB-02450     |
| Machine Hours                    | 2545          |
| Power Type                       | Diesel        |
| Lift Capacity                    | 2,500 kg(5,5  |
| Mast Type                        | Triplex (3 St |
| Maximum Lift Height              | 6,500 mm(2    |
| Machine Height<br>(Mast Lowered) | 2,850 mm(1    |
| Machine Condition                | Condition G   |
|                                  |               |

**Machine Features** 

(5,512 lb) (3 Stage) nm(256 in) mm(112 in) ion GOOD \*\*\*

Side shift