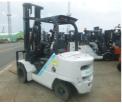

## Mitsubishi Logisnext FD25T5M 2020 Yokohama, Japan

onQ-66534

FORKLIFTS - COUNTER BALANCE ICE USED - SALE

| Date Listed                      | 7 Jul 2025    |
|----------------------------------|---------------|
| Serial Number                    | 2RB-02450     |
| Machine Hours                    | 2545          |
| Power Type                       | Diesel        |
| Lift Capacity                    | 2,500 kg(5,5  |
| Mast Type                        | Triplex (3 St |
| Maximum Lift Height              | 6,500 mm(2    |
| Machine Height<br>(Mast Lowered) | 2,850 mm(1    |
| Machine Condition                | Condition G   |
|                                  |               |

**Machine Features** 

(5,512 lb) (3 Stage) nm(256 in) mm(112 in) ion GOOD \*\*\*

Side shift