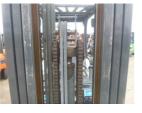

## Mitsubishi Logisnext FD25T5M 2020 Yokohama, Japan

onQ-66534

FORKLIFTS - COUNTER BALANCE ICE USED - SALE

| Date Listed                      | 7 Jul 2025    |
|----------------------------------|---------------|
| Serial Number                    | 2RB-02450     |
| Machine Hours                    | 2545          |
| Power Type                       | Diesel        |
| Lift Capacity                    | 2,500 kg(5,5  |
| Mast Type                        | Triplex (3 St |
| Maximum Lift Height              | 6,500 mm(2    |
| Machine Height<br>(Mast Lowered) | 2,850 mm(1    |
| Machine Condition                | Condition G   |
|                                  |               |

**Machine Features** 

(5,512 lb) (3 Stage) nm(256 in) mm(112 in) ion GOOD \*\*\*

Side shift