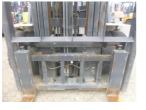

## Mitsubishi Logisnext FD25T5M 2020 Yokohama, Japan

onQ-66534

FORKLIFTS - COUNTER BALANCE ICE USED - SALE

| Date Listed                      | 7 Jul 2025    |
|----------------------------------|---------------|
| Serial Number                    | 2RB-02450     |
| Machine Hours                    | 2545          |
| Power Type                       | Diesel        |
| Lift Capacity                    | 2,500 kg(5,5  |
| Mast Type                        | Triplex (3 St |
| Maximum Lift Height              | 6,500 mm(2    |
| Machine Height<br>(Mast Lowered) | 2,850 mm(1    |
| Machine Condition                | Condition G   |
|                                  |               |

**Machine Features** 

(5,512 lb) (3 Stage) nm(256 in) mm(112 in) ion GOOD \*\*\*

Side shift