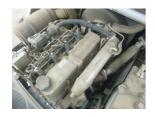

## Mitsubishi Logisnext FD25T5M 2020 Yokohama, Japan

onQ-66534

FORKLIFTS - COUNTER BALANCE ICE USED - SALE

| Date Listed                      | 7 Jul 2025    |
|----------------------------------|---------------|
| Serial Number                    | 2RB-02450     |
| Machine Hours                    | 2545          |
| Power Type                       | Diesel        |
| Lift Capacity                    | 2,500 kg(5,5  |
| Mast Type                        | Triplex (3 St |
| Maximum Lift Height              | 6,500 mm(2    |
| Machine Height<br>(Mast Lowered) | 2,850 mm(1    |
| Machine Condition                | Condition G   |
|                                  |               |

**Machine Features** 

(5,512 lb) (3 Stage) nm(256 in) mm(112 in) ion GOOD \*\*\*

Side shift