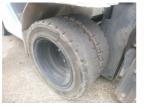

## Mitsubishi Logisnext FD25T5M 2020 Yokohama, Japan

onQ-66534

FORKLIFTS - COUNTER BALANCE ICE USED - SALE

| Date Listed                      | 7 Jul 2025    |
|----------------------------------|---------------|
| Serial Number                    | 2RB-02450     |
| Machine Hours                    | 2545          |
| Power Type                       | Diesel        |
| Lift Capacity                    | 2,500 kg(5,5  |
| Mast Type                        | Triplex (3 St |
| Maximum Lift Height              | 6,500 mm(2    |
| Machine Height<br>(Mast Lowered) | 2,850 mm(1    |
| Machine Condition                | Condition G   |
|                                  |               |

**Machine Features** 

(5,512 lb) (3 Stage) nm(256 in) mm(112 in) ion GOOD \*\*\*

Side shift