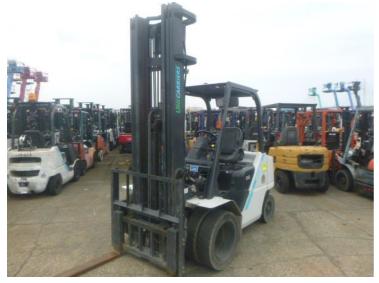

## Mitsubishi Logisnext FD25T5M 2020 Yokohama, Japan

onQ-66534

FORKLIFTS - COUNTER BALANCE ICE USED - SALE

| Date Listed                      | 7 Jul 2025    |
|----------------------------------|---------------|
| Serial Number                    | 2RB-02450     |
| Machine Hours                    | 2545          |
| Power Type                       | Diesel        |
| Lift Capacity                    | 2,500 kg(5,5  |
| Mast Type                        | Triplex (3 St |
| Maximum Lift Height              | 6,500 mm(2    |
| Machine Height<br>(Mast Lowered) | 2,850 mm(1    |
| Machine Condition                | Condition G   |
|                                  |               |

**Machine Features** 

(5,512 lb) (3 Stage) nm(256 in) mm(112 in) ion GOOD \*\*\*

Side shift