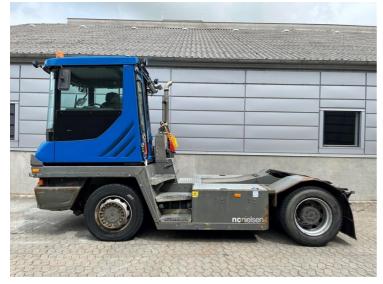

## Terberg **RT223** 2012 Balling, Denmark

### onQ-66536

TOWING TRACTORS - TERMINAL TRACTORS USED - SALE

| USED - SALE                     |                                  |
|---------------------------------|----------------------------------|
| Date Listed                     | 14 Jul 2025                      |
| Reference                       | 70402                            |
| Machine Hours                   | 12767                            |
| Power Type                      | Diesel                           |
| Fifth Wheel Lifting<br>Capacity | 35,000 kg(77,161 lb)             |
| Weight                          | 12,180 kg(26,852 lb)             |
| Wheel Base                      | 3,200 mm(126 in)                 |
| Length                          | 5,465 mm(215 in)                 |
| Width                           | 2,505 mm(99 in)                  |
| Machine Condition               | Condition GOOD ***               |
| Machine Features                | Airconditioned cabin<br>4 wheels |