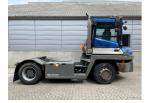

## Terberg **RT223** 2012 Balling, Denmark

### onQ-66536

TOWING TRACTORS - TERMINAL TRACTORS USED - SALE

| USED - SALE                     |                                  |
|---------------------------------|----------------------------------|
| Date Listed                     | 14 Jul 2025                      |
| Reference                       | 70402                            |
| Machine Hours                   | 12767                            |
| Power Type                      | Diesel                           |
| Fifth Wheel Lifting<br>Capacity | 35,000 kg(77,161 lb)             |
| Weight                          | 12,180 kg(26,852 lb)             |
| Wheel Base                      | 3,200 mm(126 in)                 |
| Length                          | 5,465 mm(215 in)                 |
| Width                           | 2,505 mm(99 in)                  |
| Machine Condition               | Condition GOOD ***               |
| Machine Features                | Airconditioned cabin<br>4 wheels |