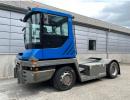

## Terberg **RT223** 2012 Balling, Denmark

### onQ-66536

TOWING TRACTORS - TERMINAL TRACTORS USED - SALE

| USED - SALE                     |                                  |
|---------------------------------|----------------------------------|
| Date Listed                     | 14 Jul 2025                      |
| Reference                       | 70402                            |
| Machine Hours                   | 12767                            |
| Power Type                      | Diesel                           |
| Fifth Wheel Lifting<br>Capacity | 35,000 kg(77,161 lb)             |
| Weight                          | 12,180 kg(26,852 lb)             |
| Wheel Base                      | 3,200 mm(126 in)                 |
| Length                          | 5,465 mm(215 in)                 |
| Width                           | 2,505 mm(99 in)                  |
| Machine Condition               | Condition GOOD ***               |
| Machine Features                | Airconditioned cabin<br>4 wheels |