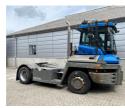

## Terberg **RT223** 2012 Balling, Denmark

### onQ-66536

TOWING TRACTORS - TERMINAL TRACTORS USED - SALE

| USED - SALE                     |                                  |
|---------------------------------|----------------------------------|
| Date Listed                     | 14 Jul 2025                      |
| Reference                       | 70402                            |
| Machine Hours                   | 12767                            |
| Power Type                      | Diesel                           |
| Fifth Wheel Lifting<br>Capacity | 35,000 kg(77,161 lb)             |
| Weight                          | 12,180 kg(26,852 lb)             |
| Wheel Base                      | 3,200 mm(126 in)                 |
| Length                          | 5,465 mm(215 in)                 |
| Width                           | 2,505 mm(99 in)                  |
| Machine Condition               | Condition GOOD ***               |
| Machine Features                | Airconditioned cabin<br>4 wheels |