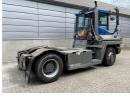

## Terberg **RT223** 2012 Balling, Denmark

### onQ-66536

TOWING TRACTORS - TERMINAL TRACTORS USED - SALE

| USED - SALE                     |                                  |
|---------------------------------|----------------------------------|
| Date Listed                     | 14 Jul 2025                      |
| Reference                       | 70402                            |
| Machine Hours                   | 12767                            |
| Power Type                      | Diesel                           |
| Fifth Wheel Lifting<br>Capacity | 35,000 kg(77,161 lb)             |
| Weight                          | 12,180 kg(26,852 lb)             |
| Wheel Base                      | 3,200 mm(126 in)                 |
| Length                          | 5,465 mm(215 in)                 |
| Width                           | 2,505 mm(99 in)                  |
| Machine Condition               | Condition GOOD ***               |
| Machine Features                | Airconditioned cabin<br>4 wheels |