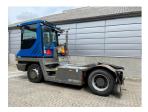

## Terberg **RT223** 2012 Balling, Denmark

### onQ-66536

TOWING TRACTORS - TERMINAL TRACTORS USED - SALE

| USED - SALE                     |                                  |
|---------------------------------|----------------------------------|
| Date Listed                     | 14 Jul 2025                      |
| Reference                       | 70402                            |
| Machine Hours                   | 12767                            |
| Power Type                      | Diesel                           |
| Fifth Wheel Lifting<br>Capacity | 35,000 kg(77,161 lb)             |
| Weight                          | 12,180 kg(26,852 lb)             |
| Wheel Base                      | 3,200 mm(126 in)                 |
| Length                          | 5,465 mm(215 in)                 |
| Width                           | 2,505 mm(99 in)                  |
| Machine Condition               | Condition GOOD ***               |
| Machine Features                | Airconditioned cabin<br>4 wheels |