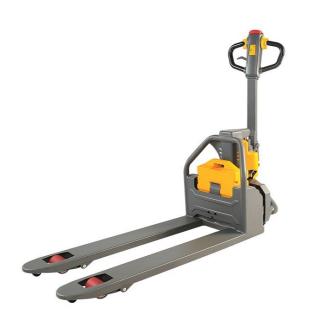

# Xilin CBD12W-LI

China

### onQ-27192

WAREHOUSE MOVERS & LIFTS - PALLET MOVERS

NEW - SALE

 Date Listed
 28 Apr 2023

 Reference
 CBD12W-Li

 Power Type
 Battery Electric

 Lift Capacity
 1,200 kg(2,646 lb)

 Fork Height
 110 mm(4 in)

Tyre Type Polyurethane / Vulkollan

**Weight** 140 kg(309 lb) **Machine Height** 1,200 mm(47 in)

#### ADDITIONAL INFORMATION

Lithium Powered Pallet Truck • 48V large capacity maintenance-free lithium battery, long working time around 6hours. • The charging time only needs 3 hours. • 10 seconds replacement of the battery(two groups exchanged battery can be used for 24 hours of continuous work). • Brushless motor, maintenance-free, high efficiency. • Stepless speed, smooth speed changing. • Small and beautiful, flexible steering, which can successfully enter the narrow space, such as elevators, small super market.