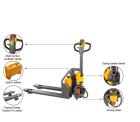

#### ADDITIONAL INFORMATION

Lithium Powered Pallet Truck • 48V large capacity maintenance-free lithium battery, long working time around 6hours. • The charging time only needs 3 hours. • 10 seconds replacement of the battery(two groups exchanged battery can be used for 24 hours of continuous work). • Brushless motor, maintenance-free, high efficiency. • Stepless speed, smooth speed changing. • Small and beautiful, flexible steering, which can successfully enter the narrow space, such as elevators, small super market.