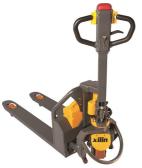

# Xilin CBD12W-LI

China

### onQ-27192

WAREHOUSE MOVERS & LIFTS - PALLET MOVERS

NEW - SALE

 Date Listed
 28 Apr 2023

 Reference
 CBD12W-Li

 Power Type
 Battery Electric

 Lift Capacity
 1,200 kg(2,646 lb)

 Fork Height
 110 mm(4 in)

Tyre Type Polyurethane / Vulkollan

**Weight** 140 kg(309 lb) **Machine Height** 1,200 mm(47 in)