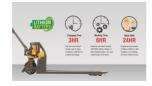

#### ADDITIONAL INFORMATION

Lithium Powered Pallet Truck • 48V large capacity maintenance-free lithium battery, long working time around 6hours. • The charging time only needs 3 hours. • 10 seconds replacement of the battery(two groups exchanged battery can be used for 24 hours of continuous work). • Brushless motor, maintenance-free, high efficiency. • Stepless speed, smooth speed changing. • Small and beautiful, flexible steering, which can successfully enter the narrow space, such as elevators, small super market.