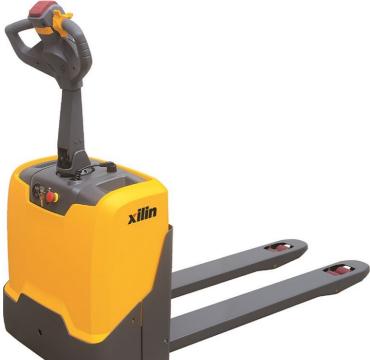

#### CBD20W

Ninghai, Zhejiang, China

## onQ-30744

WAREHOUSE MOVERS & LIFTS - PALLET MOVERS NFW - SALF

| Date Listed      | 28 Apr 2023              |
|------------------|--------------------------|
| Reference        | CBD20W                   |
| Power Type       | Battery Electric         |
| Lift Capacity    | 2,000 kg(4,409 lb)       |
| Fork Height      | 190 mm(7 in)             |
| Tyre Type        | Polyurethane / Vulkollan |
| Weight           | 250 kg(551 lb)           |
| Machine Height   | 1,310 mm(52 in)          |
| Machine Features | Charger                  |

#### ADDITIONAL INFORMATION

• With smallest turning radius 1320mm-1389mm ( width 520/550/685mm) • DC Brushless motor with high electric efficiency , maintenance free. • Full sealed battery free to maintain, big capacity 80AH fit for high-intensitive use. • Max speed limit button can release brake when handle upright, reduce turning space greatly. (option for Germany Frei handle) • High travel speed is up to 5.3-5.8km/h, improve productive efficiency. • Floating balance wheel supports automatic height-adjusting. • Horizontal drive wheel provides convenient replacement.