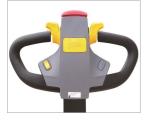

### Xilin

#### CBD20W

Ninghai, Zhejiang, China

## onQ-30744

WAREHOUSE MOVERS & LIFTS - PALLET MOVERS NFW - SALF

| Date Listed      | 28 Apr 2023              |
|------------------|--------------------------|
| Reference        | CBD20W                   |
| Power Type       | Battery Electric         |
| Lift Capacity    | 2,000 kg(4,409 lb)       |
| Fork Height      | 190 mm(7 in)             |
| Tyre Type        | Polyurethane / Vulkollan |
| Weight           | 250 kg(551 lb)           |
| Machine Height   | 1,310 mm(52 in)          |
| Machine Features | Charger                  |

#### ADDITIONAL INFORMATION

• With smallest turning radius 1320mm-1389mm ( width 520/550/685mm) • DC Brushless motor with high electric efficiency , maintenance free. • Full sealed battery free to maintain, big capacity 80AH fit for high-intensitive use. • Max speed limit button can release brake when handle upright, reduce turning space greatly. (option for Germany Frei handle) • High travel speed is up to 5.3-5.8km/h, improve productive efficiency. • Floating balance wheel supports automatic height-adjusting. • Horizontal drive wheel provides convenient replacement.