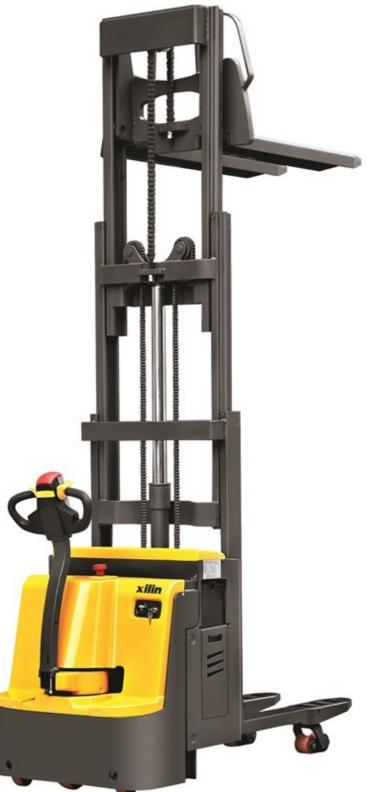

## Xilin CBD20S

China

## onQ-30749

WAREHOUSE MOVERS & LIFTS - PALLET MOVERS NEW - SALE

Date Listed28 Apr 2023ReferenceCBD20SPower TypeBattery ElectricLift Capacity2,000 kg(4,409 lb)Fork Height120 mm(5 in)

Tyre Type Polyurethane / Vulkollan

 Weight
 950 kg(2,094 lb)

 Machine Height
 1,382 mm(54 in)

### ADDITIONAL INFORMATION

The CBD20S, with small turning radius and lowest height (1.08~1.38m), offers Double pallet Initial lifting, with Initial lift have 120mm lift to easily negotiate over ramps and bridging plates as well as the ability to transport a 2000kg load, widely used in low shelves warehouse and small supermarket etc.