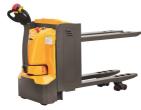

## Xilin CBD20S

China

## onQ-30749

WAREHOUSE MOVERS & LIFTS - PALLET MOVERS NEW - SALE

Date Listed28 Apr 2023ReferenceCBD20SPower TypeBattery ElectricLift Capacity2,000 kg(4,409 lb)Fork Height120 mm(5 in)

Tyre Type Polyurethane / Vulkollan

 Weight
 950 kg(2,094 lb)

 Machine Height
 1,382 mm(54 in)

### ADDITIONAL INFORMATION

The CBD20S, with small turning radius and lowest height (1.08~1.38m), offers Double pallet Initial lifting, with Initial lift have 120mm lift to easily negotiate over ramps and bridging plates as well as the ability to transport a 2000kg load, widely used in low shelves warehouse and small supermarket etc.