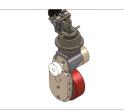

## ADDITIONAL INFORMATION

• Back cover is integrated type design , easy to assemble and maintain. • Use GEL battery free to maintain. • Built in charger easy to access to power supply. • Low gravity design , 4 point design , improve the trucks stability. • This drive unit have small turning , the motor and brake is very easy to replace. • Compact design and small dimensions , offer excellent visibility. • The turning radius and aisle width is very small and which is similar with manual stacker.