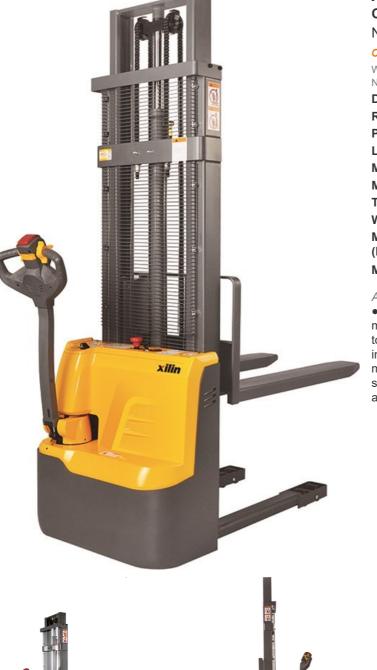

## Xilin CDD10R-E Ninghai, Zhejiang, China

## onQ-30753

WAREHOUSE MOVERS & LIFTS - PEDESTRIAN STACKERS NEW - SALE

**Date Listed** 28 Apr 2023 CDD10R-E Reference **Battery Electric Power Type** Lift Capacity 1,000 kg(2,205 lb) Mast Type Duplex (2 Stage) Maximum Lift Height 3,500 mm(138 in) Polyurethane / Vulkollan Tyre Type Weight 565 kg(1,246 lb) **Machine Height** 2,340 mm(92 in) (Mast Lowered) **Machine Features** Charger

## ADDITIONAL INFORMATION

• Back cover is integrated type design , easy to assemble and maintain. • Use GEL battery free to maintain. • Built in charger easy to access to power supply. • Low gravity design , 4 point design , improve the trucks stability. • This drive unit have small turning , the motor and brake is very easy to replace. • Compact design and small dimensions , offer excellent visibility. • The turning radius and aisle width is very small and which is similar with manual stacker.