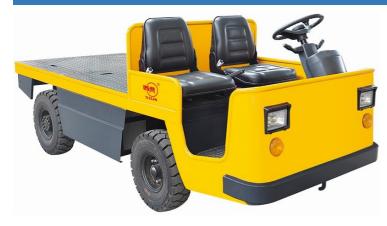

Xilin BD20

China

onQ-30930

TOWING TRACTORS - TOW TRACTORS

NEW - SALE

**Date Listed** 28 Apr 2023 **Reference** BD20

Power Type Battery Electric Towing Capacity 2,000 kg(4,409 lb)

Tyre Type Pneumatic

 Weight
 1,450 kg(3,197 lb)

 Length
 3,200 mm(126 in)

 Width
 1,250 mm(49 in)

Machine Features 4 wheels