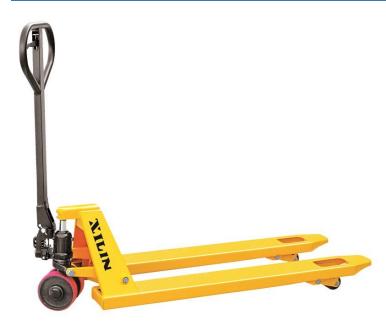

Xilin DB

China

onQ-30935

WAREHOUSE MOVERS & LIFTS - PALLET MOVERS

**NEW - SALE** 

Date Listed 28 Apr 2023

Reference DB Power Type Manual

Lift Capacity 2,000 kg(4,409 lb) Fork Height 190 mm(7 in)

Tyre Type Polyurethane / Vulkollan

 Weight
 65 kg(143 lb)

 Machine Height
 1,177 mm(46 in)

## ADDITIONAL INFORMATION

- Standard epoxy powder coat finish which is resistant to chips and normal corrosion. - Exceptionally strong but light weight steel construction, service weight is only 55kgs. - With welded joints and reinforced fork tips for most durability in the toughest applications. - 3 position hand control - Raise, Lower, Neutral. - Excellent turning angle of 190 degrees facilities. - Number of pump strokes 12 times, lift height per stroke 11mm. Reliable oil leak-proof hydraulic system. Option: 1) Nylon wheel, polyurethane wheel, rubber wheel, single fork roller or tandem fork rollers. 2) Fork length: 800mm, 900mm, 1000mm,1100mm.