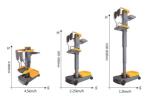

## onQ-54741

WAREHOUSE MOVERS & LIFTS - ORDER PICKERS

NEW - SALE

Date Listed 28 Apr 2023 Reference OPSM

Lift Capacity 150 kg(331 lb)

Mast Type Triplex (3 Stage)

3,000 mm(118 in)

Tyre Type Polyurethane / Vulkollan

Machine Height (Mast Lowered) 1,590 mm(63 in)

Machine Features Man up Charger