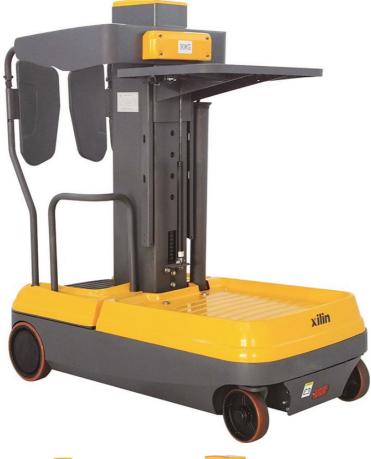

### Xilin OPSM

Ninghai, Zhejiang, China

## onQ-54741

WAREHOUSE MOVERS & LIFTS - ORDER PICKERS

NEW - SALE

Date Listed 28 Apr 2023 Reference OPSM

Lift Capacity 150 kg(331 lb)

Mast Type Triplex (3 Stage)

3,000 mm(118 in)

Tyre Type Polyurethane / Vulkollan

Machine Height (Mast Lowered) 1,590 mm(63 in)

Machine Features Man up Charger

#### ADDITIONAL INFORMATION

24V AC Power Battery: 24V/105AH Lead-Acid Charger: 1 phase

110V or 220V input