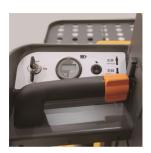

#### ADDITIONAL INFORMATION

24V AC Power Battery: 24V/105AH Lead-Acid Charger: 1 phase

110V or 220V input