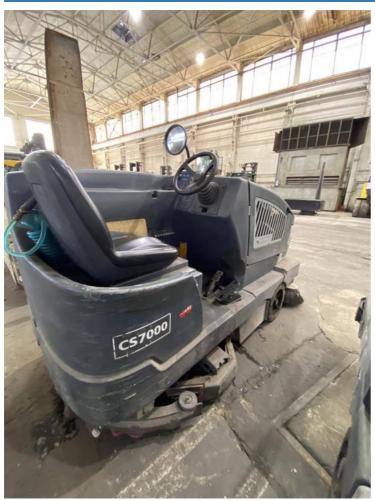

## FORKLIFT EXCHANGE INC.

Morgan Buchart United States E. mbuchart@forkliftexchange.com, Ph. +1 708.552.2717

Advance CS7000 2016 EUR 6,827 (USD 8,000) Illinois, United States

onQ-57779

INDUSTRIAL SWEEPERS USED - SALE & HIRE

 Date Listed
 1 Oct 2020

 Reference
 150092331324

Serial Number 675 Machine Hours 1527